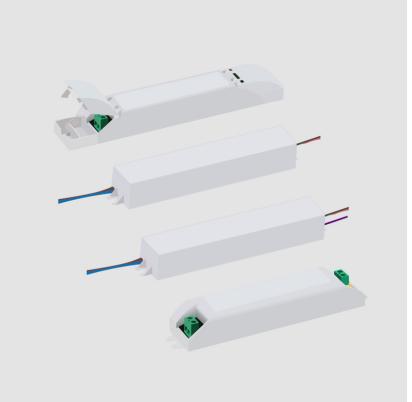

### DTM030PROGEB

#### DESCRIPTION

ERP - PSB30W-0700-42 - Programmable Amperage [350-700mA] / Dimming Profiles - 9.8-29.4W - 0-10Vdc & Phase [Leading and Trailing Edge @120Vac only] dimming - 120 / 277Vac - LED power supply -Used with ENCP1 -Available with IP68-Outdoor Rated -ENCP20, ENCP22

### PHYSICAL

Length (mm): 112.5

Length (in):  $4\frac{7}{16}$ Width (mm): 27.3

Width (in):  $1\frac{1}{16}$ Height (mm): 21.85

Height (in): 7/8Fixture Material: Metal