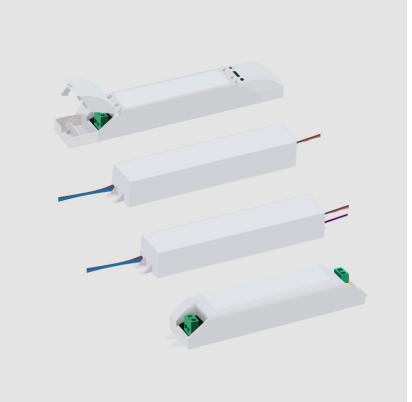

### DTM030PROGEB

#### DESCRIPTION

ERP - PSB30W-0700-42 - Programmable Amperage [350-700mA] / Dimming Profiles - 9.8-29.4W - 0-10Vdc & Phase [Leading and Trailing Edge @120Vac only] dimming - 120 / 277Vac - LED power supply -Used with ENCP1 -Available with IP68-Outdoor Rated -ENCP20, ENCP22

### PHYSICAL

Length (mm): 112.5Length (in):  $4\frac{7}{16}$ Width (mm): 27.3Width (in):  $1\frac{1}{16}$ Height (mm): 21.85Height (in): 7/8Fixture Material: Metal