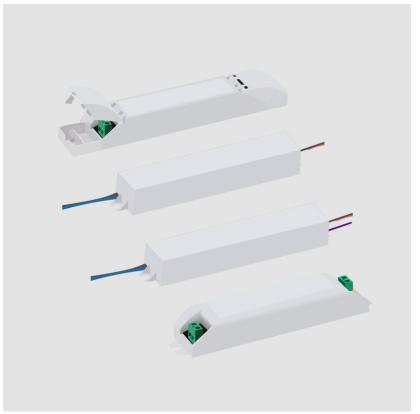

#### DESCRIPTION

Hatch - LC14-0350P-120-C - Phase Dimming - Dim-to-Off -3.5-14W - 350mA - 120Vac - LED power supply -Used with ENCP1 -Available with IP68-Outdoor Rated -ENCP20, ENCP22

#### DESCRIPTION

Hatch - LC14-0350Z-UNV-S - 0-10Vdc Dimming - 7-14W - 350mA - 120-277Vac - LED power supply -Used with ENCP1 -Available with IP68-Outdoor Rated -ENCP20, ENCP22