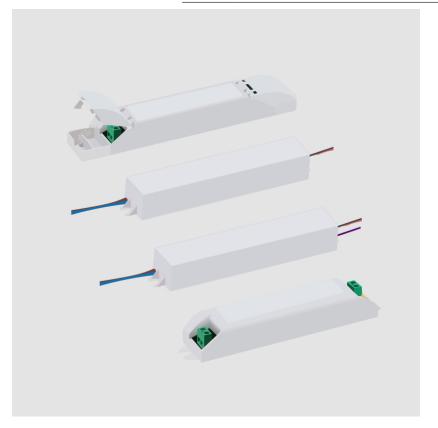

#### DESCRIPTION

Hatch - LC14-0350P-120-C - Phase Dimming - Dim-to-Off -3.5-14W - 350mA - 120Vac - LED power supply -Used with ENCP1 -Available with IP68-Outdoor Rated -ENCP20, ENCP22

#### **PHYSICAL**

Length (mm): 123 Length (in): 4 55/64 Width (mm): 33 Width (in): 1 % Height (mm): 20 Height (in): 25/32 Fixture Material: Plastic

#### DESCRIPTION

Hatch - LC14-0350Z-UNV-S - 0-10Vdc Dimming - 7-14W - 350mA - 120-277Vac - LED power supply -Used with ENCP1 -Available with IP68-Outdoor Rated -ENCP20, ENCP22

### **PHYSICAL**

Length (mm): 164

Length (in): 6 15/32

Width (mm): 34.7

Width (in): 1 3/8

Height (mm): 25.4

Height (in): 1

Weight (kg): 0.25

Weight (lbs): 0.56

Fixture Material: Metal

ELECTRICAL

Lamp Type: LED

Input Wattage (W): 17

Total Output Wattage (W): 7-14

Dimming: 0-10V Dimming

Driver Type: Constant Current - Universal