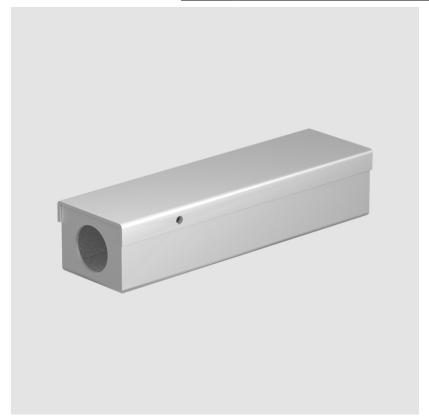

### **ENCP3**

| DE |  |  |  |
|----|--|--|--|
|    |  |  |  |
|    |  |  |  |

Empty Metal Enclosure for Driver - IP20 - Indoor Rated

**GENERAL** 

Division: Architectural

**PHYSICAL** 

Shape: Rectangle

Length (mm): 155

Length (in):  $6\frac{1}{8}$ 

Width (mm): 54

Width (in): 2 1/8

Height (mm): 36

Height (in): 1 1/8

Screws: A4 stainless steel

Fixture Material: Metal

RATINGS AND CERTIFICATIONS

IP rating: IP20