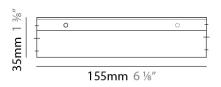

### **ENCP3**

| DE |  |  |  |
|----|--|--|--|
|    |  |  |  |
|    |  |  |  |

Empty Metal Enclosure for Driver - IP20 - Indoor Rated

**GENERAL** 

Division: Architectural

**PHYSICAL** 

Shape: Rectangle

Length (mm): 155

Length (in):  $6\frac{1}{8}$ 

Width (mm): 54

Width (in): 2 1/8

Height (mm): 36

Height (in): 1 1/8

Screws: A4 stainless steel

Fixture Material: Metal

RATINGS AND CERTIFICATIONS

IP rating: IP20