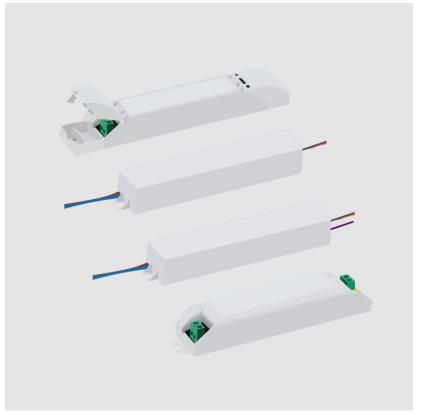

#### DESCRIPTION

ERP - ESS015W-700-18 - 0-10Vdc & Phase [Leading and Trailing Edge @120Vac only] dimming - 7-12.6W - 700mA - 120 / 277Vac - LED power supply -Used with ENCP3 -Available with IP68-Outdoor Rated -ENCP20, ENCP22

#### **PHYSICAL**

Length (mm): 84

Length (in): 3  $\frac{5}{16}$ Width (mm): 40

Width (in): 1  $\frac{9}{16}$ Height (mm): 25

Height (in): 1

Weight (kg): 0.154

Weight (lbs): 0.339

Fixture Material: Plastic

#### **ELECTRICAL**

Lamp Type: LED

Total Output Wattage (W): 7-12.6

Dimming: Tri-Mode (Non-Dimming and Phase Dimming (120Vac only) and 0-10V Dimming)

Driver Type: Constant Current - Universal

Driver Class: Class 2

Input Voltage (V): 120 - 277

Constant Current (MA): 700

Constant Voltage (V): 10-18