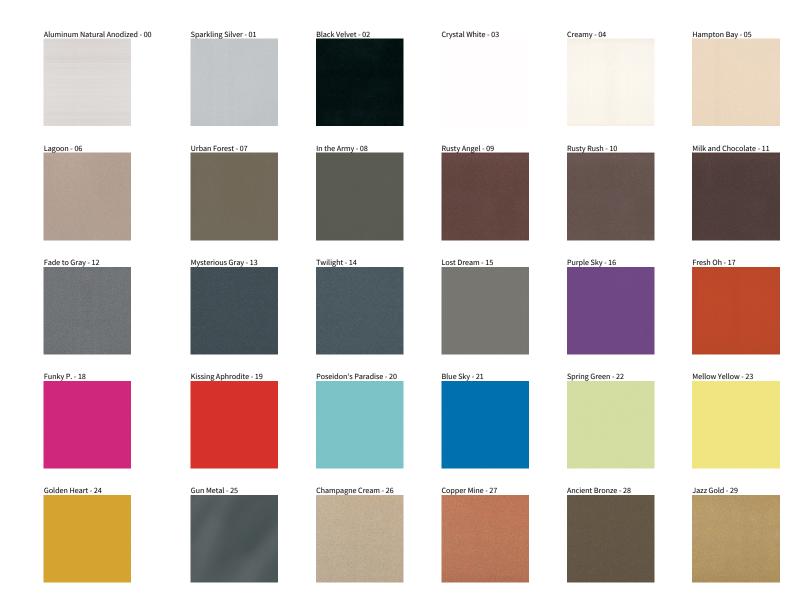

## A340003- HYPRO-F 90 PORTABLE

COLOR FINISH CHART

| PROJECT  |  |
|----------|--|
| TYPE     |  |
| NOTES    |  |
| QUANTITY |  |
| DATE     |  |

**Digital:** Not all screens are calibrated the same, and therefore, colors will appear differently between screens. **Physical:** When texture is involved, there will be variations in color, character and tone within a product series and between product families.

**Gun Metal:** No Gun Metal finish is alike. It combines a mixture of transparent and black color particles which ensures a highly individual effect and no luminaire being identical. **Champagne Cream, Copper Mine, Ancient Bronze + Jazz Gold:** These finishes have slight fading from specific powder coating production. Each luminaire will slightly vary.