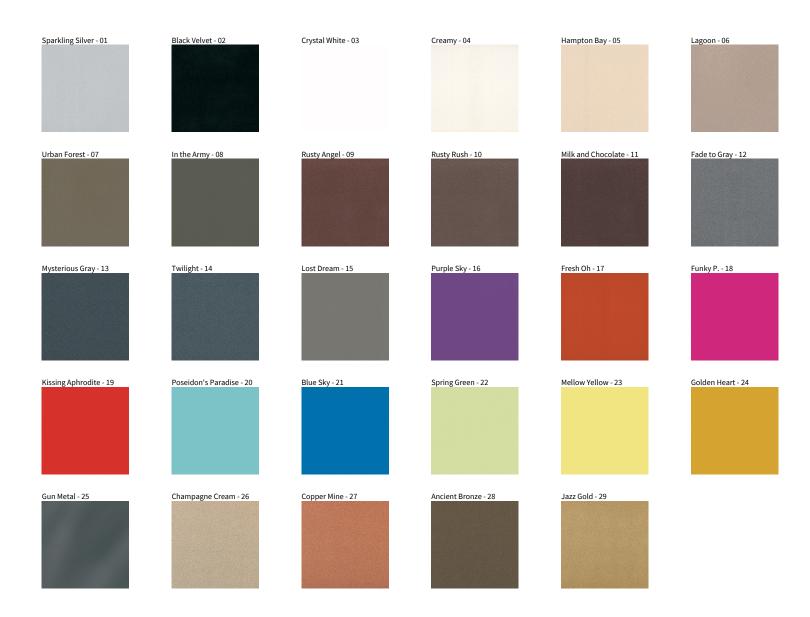

## A380007-IDAHO 75

| PR  | OJECT  |  |
|-----|--------|--|
| TYF | PE     |  |
| NO  | TES    |  |
| QU  | ANTITY |  |
| DA  | TE     |  |

**Digital:** Not all screens are calibrated the same, and therefore, colors will appear differently between screens. **Physical:** When texture is involved, there will be variations in color, character and tone within a product series and between product families.

Gun Metal: No Gun Metal finish is alike. It combines a mixture of transparent and black color particles which ensures a highly individual effect and no luminaire being identical. Champagne Cream, Copper Mine, Ancient Bronze + Jazz Gold: These finishes have slight fading from specific powder coating production. Each luminaire will slightly vary.