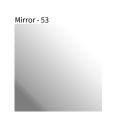

## A380760- DISQ SQUARE TRACK

COLOR FINISH CHART

| PROJECT  |  |  |
|----------|--|--|
| TYPE     |  |  |
| NOTES    |  |  |
| QUANTITY |  |  |
| DATE     |  |  |

**Digital:** Not all screens are calibrated the same, and therefore, colors will appear differently between screens. **Physical:** When texture is involved, there will be variations in color, character and tone within a product series and between product families.