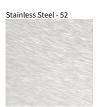

## A380760- DISQ SQUARE TRACK

COLOR FINISH CHART

| PROJECT  |  |  |
|----------|--|--|
| TYPE     |  |  |
| NOTES    |  |  |
| QUANTITY |  |  |
| DATE     |  |  |

**Digital:** Not all screens are calibrated the same, and therefore, colors will appear differently between screens. **Physical:** When texture is involved, there will be variations in color, character and tone within a product series and between product families.