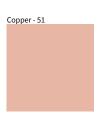

## A380760- DISQ SQUARE TRACK

COLOR FINISH CHART

| PROJECT  |  |  |
|----------|--|--|
| TYPE     |  |  |
| NOTES    |  |  |
| QUANTITY |  |  |
| DATE     |  |  |

**Digital:** Not all screens are calibrated the same, and therefore, colors will appear differently between screens. **Physical:** When texture is involved, there will be variations in color, character and tone within a product series and between product families.

**Gun Metal:** No Gun Metal finish is alike. It combines a mixture of transparent and black color particles which ensures a highly individual effect and no luminaire being identical. **Champagne Cream, Copper Mine, Ancient Bronze + Jazz Gold:** These finishes have slight fading from specific powder coating production. Each luminaire will slightly vary.