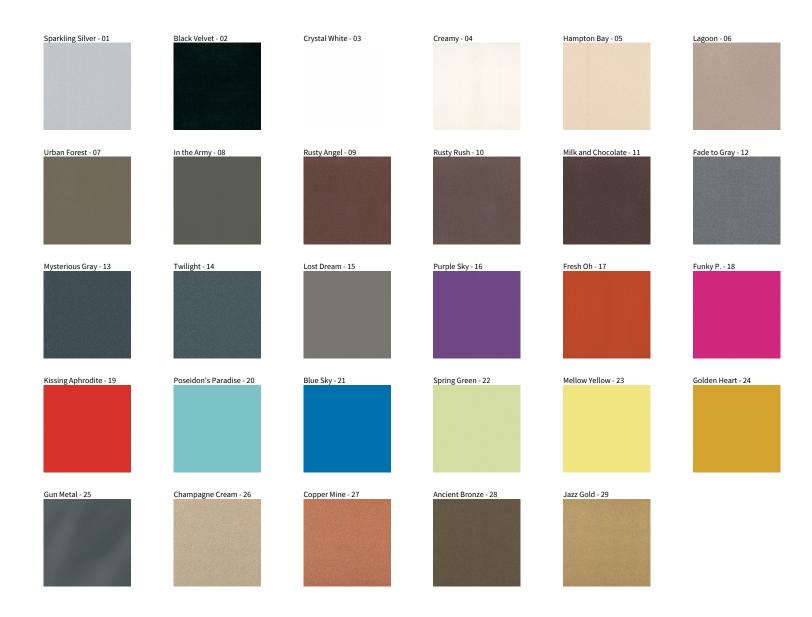

## **A3D115-IMAGINE 90 SURFACE**

**COLOR FINISH CHART** 

| PROJECT  |  |
|----------|--|
| TYPE     |  |
| NOTES    |  |
| QUANTITY |  |
| DATE     |  |

**Digital:** Not all screens are calibrated the same, and therefore, colors will appear differently between screens. **Physical:** When texture is involved, there will be variations in color, character and tone within a product series and between product families.

**Gun Metal:** No Gun Metal finish is alike. It combines a mixture of transparent and black color particles which ensures a highly individual effect and no luminaire being identical. **Champagne Cream, Copper Mine, Ancient Bronze + Jazz Gold:** These finishes have slight fading from specific powder coating production. Each luminaire will slightly vary.