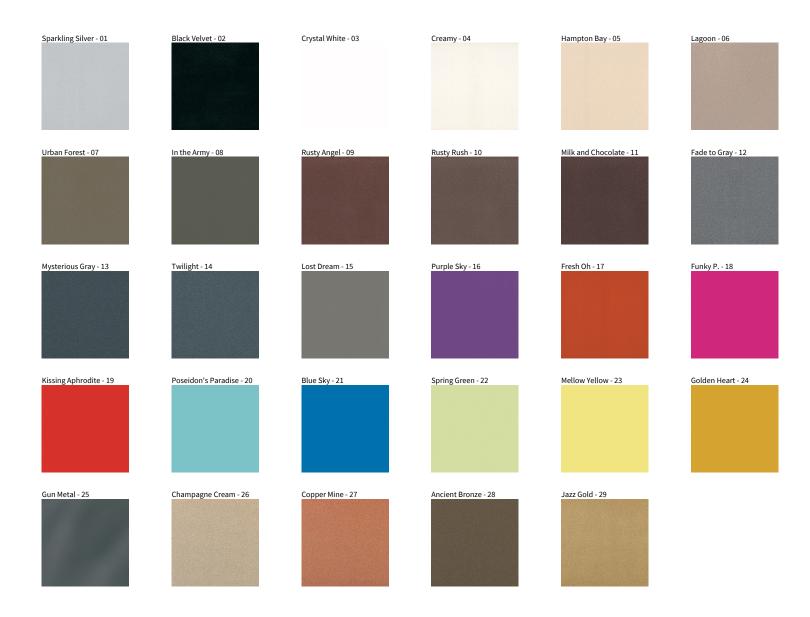

## **A3FI-SUR-SYS FINO SURFACE**

COLOR FINISH CHART

| PROJECT  |  |
|----------|--|
| ТҮРЕ     |  |
| NOTES    |  |
| QUANTITY |  |
| DATE     |  |

**Digital:** Not all screens are calibrated the same, and therefore, colors will appear differently between screens. **Physical:** When texture is involved, there will be variations in color, character and tone within a product series and between product families.

**Gun Metal:** No Gun Metal finish is alike. It combines a mixture of transparent and black color particles which ensures a highly individual effect and no luminaire being identical. **Champagne Cream, Copper Mine, Ancient Bronze + Jazz Gold:** These finishes have slight fading from specific powder coating production. Each luminaire will slightly vary.