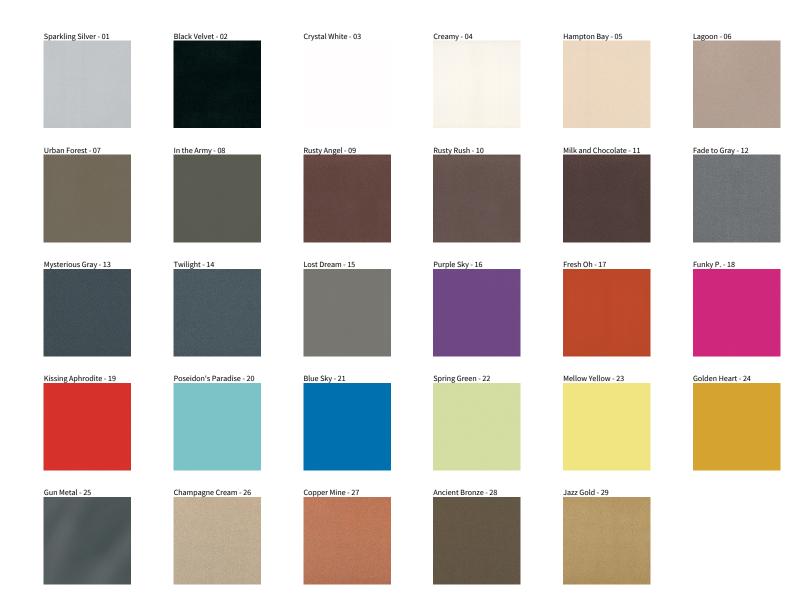

## **A3T007- IMAGINE 60 TRACK**

COLOR FINISH CHART

| PROJECT  |  |
|----------|--|
| TYPE     |  |
| NOTES    |  |
| QUANTITY |  |
| DATE     |  |

**Digital:** Not all screens are calibrated the same, and therefore, colors will appear differently between screens. **Physical:** When texture is involved, there will be variations in color, character and tone within a product series and between product families.

**Gun Metal:** No Gun Metal finish is alike. It combines a mixture of transparent and black color particles which ensures a highly individual effect and no luminaire being identical. **Champagne Cream, Copper Mine, Ancient Bronze + Jazz Gold:** These finishes have slight fading from specific powder coating production. Each luminaire will slightly vary.