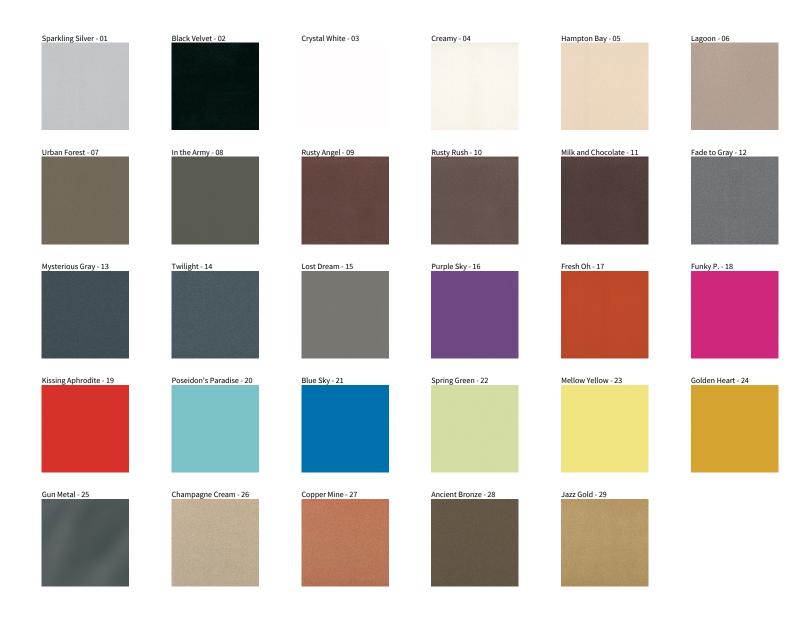

## **A3T104- CENTRIQ**

PROJECT
TYPE
NOTES
QUANTITY
DATE

Digital: Not all screens are calibrated the same, and therefore, colors will appear differently between screens.

Physical: When texture is involved, there will be variations in color, character and tone within a product series and between product families.

Gun Metal: No Gun Metal finish is alike. It combines a mixture of transparent and black color particles which ensures a highly individual effect and no luminaire being identical. Champagne Cream, Copper Mine, Ancient Bronze + Jazz Gold: These finishes have slight fading from specific powder coating production. Each luminaire will slightly vary.