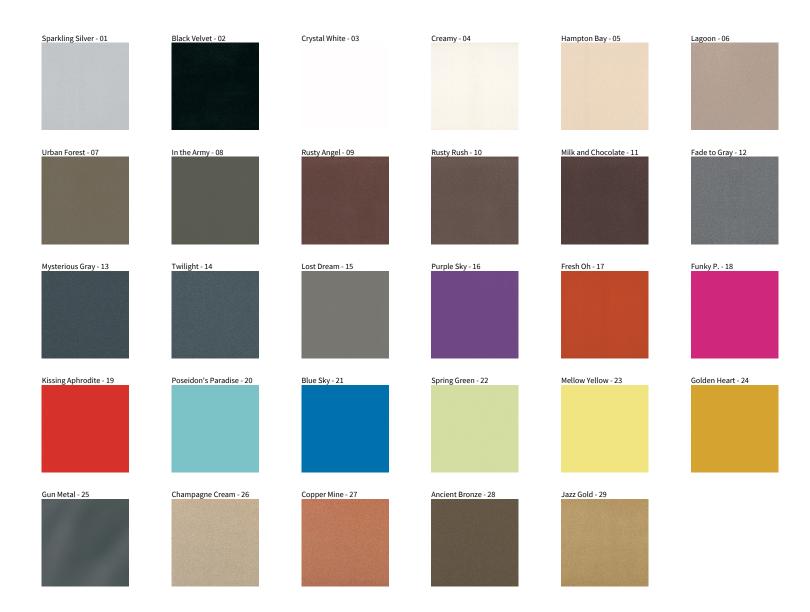

## **A3T151- MINIMAL TRACK**

| PROJECT  |  |  |
|----------|--|--|
| TYPE     |  |  |
| NOTES    |  |  |
| QUANTITY |  |  |
| DATE     |  |  |

**Digital:** Not all screens are calibrated the same, and therefore, colors will appear differently between screens. **Physical:** When texture is involved, there will be variations in color, character and tone within a product series and between product families.

Gun Metal: No Gun Metal finish is alike. It combines a mixture of transparent and black color particles which ensures a highly individual effect and no luminaire being identical. Champagne Cream, Copper Mine, Ancient Bronze + Jazz Gold: These finishes have slight fading from specific powder coating production. Each luminaire will slightly vary.