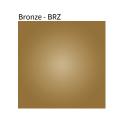

## A82365- CARL 2 SURFACE COLOR FINISH CHART

PROJECT

| PROJECT  |  |  |  |
|----------|--|--|--|
| TYPE     |  |  |  |
| NOTES    |  |  |  |
| QUANTITY |  |  |  |
| DATE     |  |  |  |

**Digital:** Not all screens are calibrated the same, and therefore, colors will appear differently between screens. **Physical:** When texture is involved, there will be variations in color, character and tone within a product series and between product families.