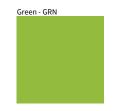

## Aluminum - ALU

Digital: Not all screens are calibrated the same, and therefore, colors will appear differently between screens. Physical: When texture is involved, there will be variations in color, character and tone within a product series and between product families.