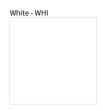

## Aluminum - ALU

Digital: Not all screens are calibrated the same, and therefore, colors will appear differently between screens. Physical: When texture is involved, there will be variations in color, character and tone within a product series and between product families.