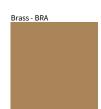

Brass, nickel and copper are natural minerals and can potentially change color and show marks over time. We cannot guarantee the color appearance as the material transforms.