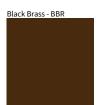

Brass, nickel and copper are natural minerals and can potentially change color and show marks over time. We cannot guarantee the color appearance as the material transforms.