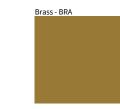

## Nickel - NIC

Digital: Not all screens are calibrated the same, and therefore, colors will appear differently between screens. Physical: When texture is involved, there will be variations in color, character and tone within a product series and between product families.

Brass, nickel and copper are natural minerals and can potentially change color and show marks over time. We cannot guarantee the color appearance as the material transforms.

Available for International specifications by adding 'INT' at the end of the existing Model #. For assistance on 'custom' specifications, contact zteam@zaneen.com. In a constant effort to supply the best product, we reserve the right to change specifications or materials without notice. The most recent specification sheets are found at zaneen.com