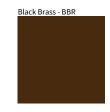

## Nickel - NIC

Digital: Not all screens are calibrated the same, and therefore, colors will appear differently between screens. Physical: When texture is involved, there will be variations in color, character and tone within a product series and between product families.

Brass, nickel and copper are natural minerals and can potentially change color and show marks over time. We cannot guarantee the color appearance as the material transforms.

Available for International specifications by adding 'INT' at the end of the existing Model #. For assistance on 'custom' specifications, contact zteam@zaneen.com. In a constant effort to supply the best product, we reserve the right to change specifications or materials without notice. The most recent specification sheets are found at zaneen.com