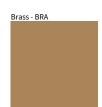

Brass, nickel and copper are natural minerals and can potentially change color and show marks over time. We cannot guarantee the color appearance as the material transforms.