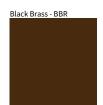

Brass, nickel and copper are natural minerals and can potentially change color and show marks over time. We cannot guarantee the color appearance as the material transforms.