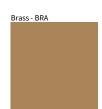

Brass, nickel and copper are natural minerals and can potentially change color and show marks over time. We cannot guarantee the color appearance as the material transforms.