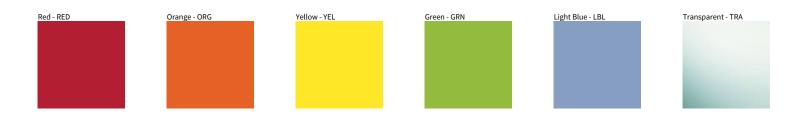

## **D101471- MATCH 5 LIGHT SUSPENSION**

| DATE     |  |  |  |
|----------|--|--|--|
| QUANTITY |  |  |  |
| NOTES    |  |  |  |
| ТҮРЕ     |  |  |  |
| PROJECT  |  |  |  |

Digital: Not all screens are calibrated the same, and therefore, colors will appear differently between screens. Physical: When texture is involved, there will be variations in color, character and tone within a product series and between product families.