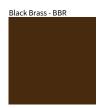

Brass, nickel and copper are natural minerals and can potentially change color and show marks over time. We cannot guarantee the color appearance as the material transforms.