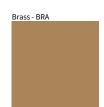

Brass, nickel and copper are natural minerals and can potentially change color and show marks over time. We cannot guarantee the color appearance as the material transforms.