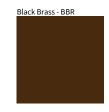

Brass, nickel and copper are natural minerals and can potentially change color and show marks over time. We cannot guarantee the color appearance as the material transforms.

Zaneen Group Inc. © 2024, T 1800-388-3382, F 416-247-9319, www.zaneen.com