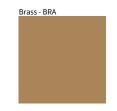

Brass, nickel and copper are natural minerals and can potentially change color and show marks over time. We cannot guarantee the color appearance as the material transforms.

Zaneen Group Inc. © 2024, T 1800-388-3382, F 416-247-9319, www.zaneen.com