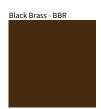

## D101594- CITADEL COMPOSITION MODULAR SYSTEM SUSPENSION

COLOR FINISH CHART

| PROJECT  |  |
|----------|--|
| TYPE     |  |
| NOTES    |  |
| QUANTITY |  |
| DATE     |  |

| Nickel - NIC |  |  |
|--------------|--|--|
|              |  |  |
|              |  |  |
|              |  |  |
|              |  |  |
|              |  |  |
|              |  |  |
|              |  |  |

Brass, nickel and copper are natural minerals and can potentially change color and show marks over time. We cannot guarantee the color appearance as the material transforms.