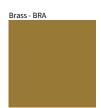

## D101594- CITADEL COMPOSITION MODULAR SYSTEM SUSPENSION

COLOR FINISH CHART

| PROJECT  |  |
|----------|--|
| TYPE     |  |
| NOTES    |  |
| QUANTITY |  |
| DATE     |  |

| Nickel - NIC |  |  |
|--------------|--|--|
|              |  |  |
|              |  |  |
|              |  |  |
|              |  |  |
|              |  |  |
|              |  |  |
|              |  |  |

Brass, nickel and copper are natural minerals and can potentially change color and show marks over time. We cannot guarantee the color appearance as the material transforms.