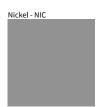

Brass, nickel and copper are natural minerals and can potentially change color and show marks over time. We cannot guarantee the color appearance as the material transforms.