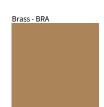

Brass, nickel and copper are natural minerals and can potentially change color and show marks over time. We cannot guarantee the color appearance as the material transforms.