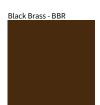

## **D101827- CITADEL 1 RING SUSPENSION**

COLOR FINISH CHART

| PRO | ROJECT  |  |
|-----|---------|--|
| TYP | YPE     |  |
| NO  | OTES    |  |
| QU  | UANTITY |  |
| DAT | ATE     |  |

**Digital:** Not all screens are calibrated the same, and therefore, colors will appear differently between screens. **Physical:** When texture is involved, there will be variations in color, character and tone within a product series and between product families.

Brass, nickel and copper are natural minerals and can potentially change color and show marks over time. We cannot guarantee the color appearance as the material transforms.