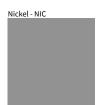

## **D101827- CITADEL 1 RING SUSPENSION**

COLOR FINISH CHART

| PRO | ROJECT  |  |
|-----|---------|--|
| TYP | YPE     |  |
| NO  | OTES    |  |
| QU  | UANTITY |  |
| DAT | ATE     |  |

**Digital:** Not all screens are calibrated the same, and therefore, colors will appear differently between screens. **Physical:** When texture is involved, there will be variations in color, character and tone within a product series and between product families.

Brass, nickel and copper are natural minerals and can potentially change color and show marks over time. We cannot guarantee the color appearance as the material transforms.