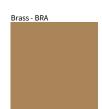

## **D101827- CITADEL 1 RING SUSPENSION**

COLOR FINISH CHART

| PRO | ROJECT  |  |
|-----|---------|--|
| TYP | YPE     |  |
| NO  | OTES    |  |
| QU  | UANTITY |  |
| DAT | ATE     |  |

**Digital:** Not all screens are calibrated the same, and therefore, colors will appear differently between screens. **Physical:** When texture is involved, there will be variations in color, character and tone within a product series and between product families.

Brass, nickel and copper are natural minerals and can potentially change color and show marks over time. We cannot guarantee the color appearance as the material transforms.