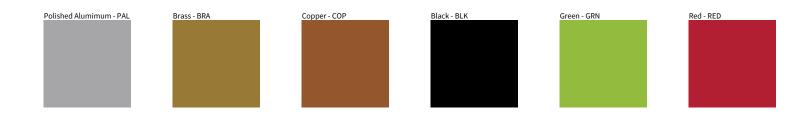

## **D101900- APPLE MOOD SUSPENSION**

| PROJECT  |  |
|----------|--|
| ТҮРЕ     |  |
| NOTES    |  |
| QUANTITY |  |
| DATE     |  |

Digital: Not all screens are calibrated the same, and therefore, colors will appear differently between screens. Physical: When texture is involved, there will be variations in color, character and tone within a product series and between product families.

Brass, nickel and copper are natural minerals and can potentially change color and show marks over time. We cannot guarantee the color appearance as the material transforms.

Zaneen Group Inc. © 2024, T 1800-388-3382, F 416-247-9319, www.zaneen.com