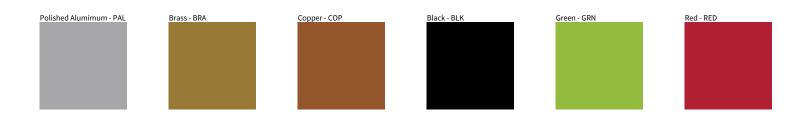

## **D101941- APPLE MOOD 3 LIGHT SUSPENSION**

**COLOR FINISH CHART** 

PROJECT TYPE NOTES QUANTITY

DATE

Digital: Not all screens are calibrated the same, and therefore, colors will appear differently between screens. Physical: When texture is involved, there will be variations in color, character and tone within a product series and between product families.

Brass, nickel and copper are natural minerals and can potentially change color and show marks over time. We cannot guarantee the color appearance as the material transforms.

Zaneen Group Inc. © 2024, T 1800-388-3382, F 416-247-9319, www.zaneen.com