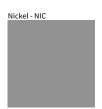

Brass, nickel and copper are natural minerals and can potentially change color and show marks over time. We cannot guarantee the color appearance as the material transforms.