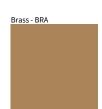

Brass, nickel and copper are natural minerals and can potentially change color and show marks over time. We cannot guarantee the color appearance as the material transforms.