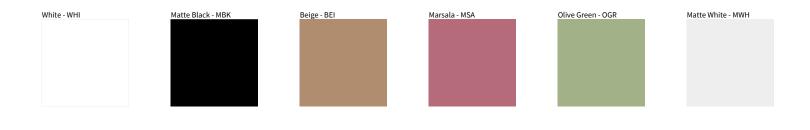

## **D111036- SENTO SUSPENSION**

| PROJECT  |
|----------|
| ТҮРЕ     |
| NOTES    |
| QUANTITY |
| DATE     |
|          |

Digital: Not all screens are calibrated the same, and therefore, colors will appear differently between screens. Physical: When texture is involved, there will be variations in color, character and tone within a product series and between product families.