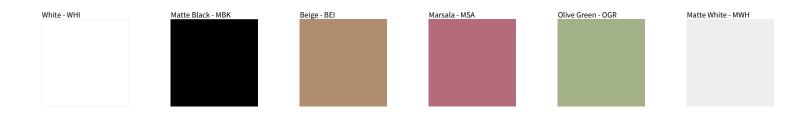

## **D111037- SENTO SUSPENSION**

| ТҮРЕ     |  |
|----------|--|
|          |  |
| NOTES    |  |
| QUANTITY |  |
| DATE     |  |

Digital: Not all screens are calibrated the same, and therefore, colors will appear differently between screens. Physical: When texture is involved, there will be variations in color, character and tone within a product series and between product families.