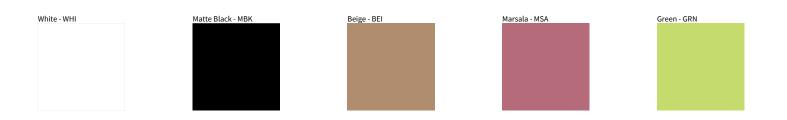

## **D111039- SENTO SUSPENSION**

| ТҮРЕ     |  |
|----------|--|
|          |  |
| NOTES    |  |
| QUANTITY |  |
| DATE     |  |

Digital: Not all screens are calibrated the same, and therefore, colors will appear differently between screens. Physical: When texture is involved, there will be variations in color, character and tone within a product series and between product families.