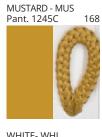

#### **D111060- DRUM SUSPENSION**

COLOR FINISH CHART

| PROJECT  |   |
|----------|---|
| ТҮРЕ     | _ |
| NOTES    | _ |
| QUANTITY | _ |
| DATE     | _ |

| Beige - BEI      | Black - BLK | Blue - BLU    | Cognac - COG | Dark Green - DGN | Gray - GRY  |
|------------------|-------------|---------------|--------------|------------------|-------------|
| Maroon - MRN     | Mocha - MOC | Mustard - MUS | Olive - OLV  | Silver - SIL     | Stone - STN |
| Terracotta - TER | White - WHI |               |              |                  |             |