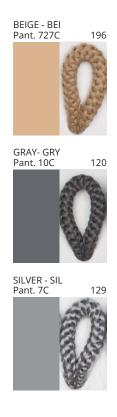

#### **D111060- DRUM SUSPENSION**

COLOR FINISH CHART

| PROJECT  |   |
|----------|---|
| ТҮРЕ     | _ |
| NOTES    | _ |
| QUANTITY | _ |
| DATE     | _ |

| Beige - BEI      | Black - BLK | Blue - BLU    | Cognac - COG | Dark Green - DGN | Gray - GRY  |
|------------------|-------------|---------------|--------------|------------------|-------------|
| Maroon - MRN     | Mocha - MOC | Mustard - MUS | Olive - OLV  | Silver - SIL     | Stone - STN |
| Terracotta - TER | White - WHI |               |              |                  |             |