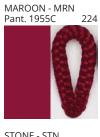

#### **D111060- DRUM SUSPENSION**

COLOR FINISH CHART

| PROJECT  |   |
|----------|---|
| ТҮРЕ     | _ |
| NOTES    | _ |
| QUANTITY | _ |
| DATE     | _ |

| Beige - BEI      | Black - BLK | Blue - BLU    | Cognac - COG | Dark Green - DGN | Gray - GRY  |
|------------------|-------------|---------------|--------------|------------------|-------------|
| Maroon - MRN     | Mocha - MOC | Mustard - MUS | Olive - OLV  | Silver - SIL     | Stone - STN |
| Terracotta - TER | White - WHI |               |              |                  |             |