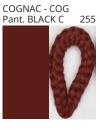

#### **D111060- DRUM SUSPENSION**

COLOR FINISH CHART

| PROJECT  |   |
|----------|---|
| ТҮРЕ     | _ |
| NOTES    | _ |
| QUANTITY | _ |
| DATE     | _ |

| Beige - BEI      | Black - BLK | Blue - BLU    | Cognac - COG | Dark Green - DGN | Gray - GRY  |
|------------------|-------------|---------------|--------------|------------------|-------------|
| Maroon - MRN     | Mocha - MOC | Mustard - MUS | Olive - OLV  | Silver - SIL     | Stone - STN |
| Terracotta - TER | White - WHI |               |              |                  |             |