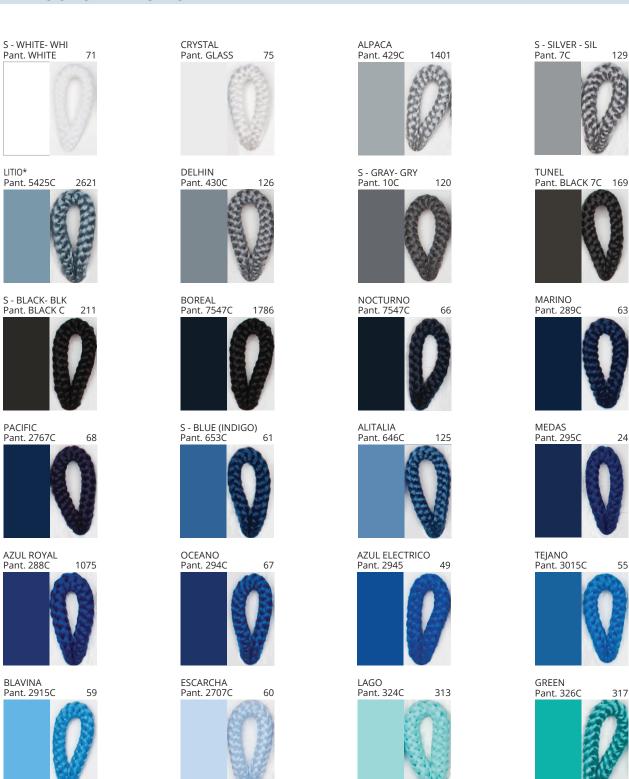

#### **D111060- DRUM SUSPENSION**

COLOR FINISH CHART

| PROJECT  |   |
|----------|---|
| ТҮРЕ     | _ |
| NOTES    | _ |
| QUANTITY | _ |
| DATE     | _ |

| Beige - BEI      | Black - BLK | Blue - BLU    | Cognac - COG | Dark Green - DGN | Gray - GRY  |
|------------------|-------------|---------------|--------------|------------------|-------------|
| Maroon - MRN     | Mocha - MOC | Mustard - MUS | Olive - OLV  | Silver - SIL     | Stone - STN |
| Terracotta - TER | White - WHI |               |              |                  |             |

**Digital:** Not all screens are calibrated the same, and therefore, colors will appear differently between screens. **Physical:** When texture is involved, there will be variations in color, character and tone within a product series and between product families.