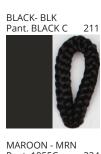

#### **D111060- DRUM SUSPENSION**

COLOR FINISH CHART

| PROJECT  |   |
|----------|---|
| ТҮРЕ     | _ |
| NOTES    | _ |
| QUANTITY | _ |
| DATE     | _ |

| Beige - BEI      | Black - BLK | Blue - BLU    | Cognac - COG | Dark Green - DGN | Gray - GRY  |
|------------------|-------------|---------------|--------------|------------------|-------------|
| Maroon - MRN     | Mocha - MOC | Mustard - MUS | Olive - OLV  | Silver - SIL     | Stone - STN |
| Terracotta - TER | White - WHI |               |              |                  |             |