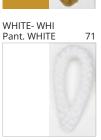

#### **D111060- DRUM SUSPENSION**

COLOR FINISH CHART

| PROJECT  |   |
|----------|---|
| ТҮРЕ     | _ |
| NOTES    | _ |
| QUANTITY | _ |
| DATE     | _ |

| Beige - BEI      | Black - BLK | Blue - BLU    | Cognac - COG | Dark Green - DGN | Gray - GRY  |
|------------------|-------------|---------------|--------------|------------------|-------------|
| Maroon - MRN     | Mocha - MOC | Mustard - MUS | Olive - OLV  | Silver - SIL     | Stone - STN |
| Terracotta - TER | White - WHI |               |              |                  |             |