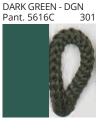

#### **D111060- DRUM SUSPENSION**

COLOR FINISH CHART

| PROJECT  |   |
|----------|---|
| ТҮРЕ     | _ |
| NOTES    | _ |
| QUANTITY | _ |
| DATE     | _ |

| Beige - BEI      | Black - BLK | Blue - BLU    | Cognac - COG | Dark Green - DGN | Gray - GRY  |
|------------------|-------------|---------------|--------------|------------------|-------------|
| Maroon - MRN     | Mocha - MOC | Mustard - MUS | Olive - OLV  | Silver - SIL     | Stone - STN |
| Terracotta - TER | White - WHI |               |              |                  |             |