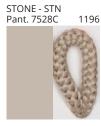

#### **D111060- DRUM SUSPENSION**

COLOR FINISH CHART

| PROJECT  |   |
|----------|---|
| ТҮРЕ     | _ |
| NOTES    | _ |
| QUANTITY | _ |
| DATE     | _ |

| Beige - BEI      | Black - BLK | Blue - BLU    | Cognac - COG | Dark Green - DGN | Gray - GRY  |
|------------------|-------------|---------------|--------------|------------------|-------------|
| Maroon - MRN     | Mocha - MOC | Mustard - MUS | Olive - OLV  | Silver - SIL     | Stone - STN |
| Terracotta - TER | White - WHI |               |              |                  |             |

**Digital:** Not all screens are calibrated the same, and therefore, colors will appear differently between screens. **Physical:** When texture is involved, there will be variations in color, character and tone within a product series and between product families.