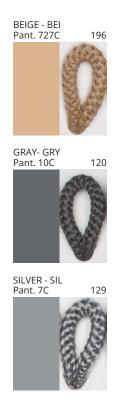

#### **D111062- DRUM SUSPENSION**

**COLOR FINISH CHART** 

| PROJECT  | _ |
|----------|---|
| TYPE     |   |
| NOTES    | _ |
| QUANTITY | _ |
| DATE     | _ |

| Beige - BEI      | Black - BLK | Blue - BLU    | Cognac - COG | Dark Green - DGN | Gray - GRY  |
|------------------|-------------|---------------|--------------|------------------|-------------|
| Maroon - MRN     | Mocha - MOC | Mustard - MUS | Olive - OLV  | Silver - SIL     | Stone - STN |
| Terracotta - TER | White - WHI |               |              |                  |             |

**Digital:** Not all screens are calibrated the same, and therefore, colors will appear differently between screens. **Physical:** When texture is involved, there will be variations in color, character and tone within a product series and between product families.