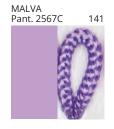

**Digital:** Not all screens are calibrated the same, and therefore, colors will appear differently between screens.

**Physical:** When texture is involved, there will be variations in color, character and tone within a product series and between product families.

| PROJECT  |  |
|----------|--|
| TYPE     |  |
| NOTES    |  |
| QUANTITY |  |
| DATE     |  |