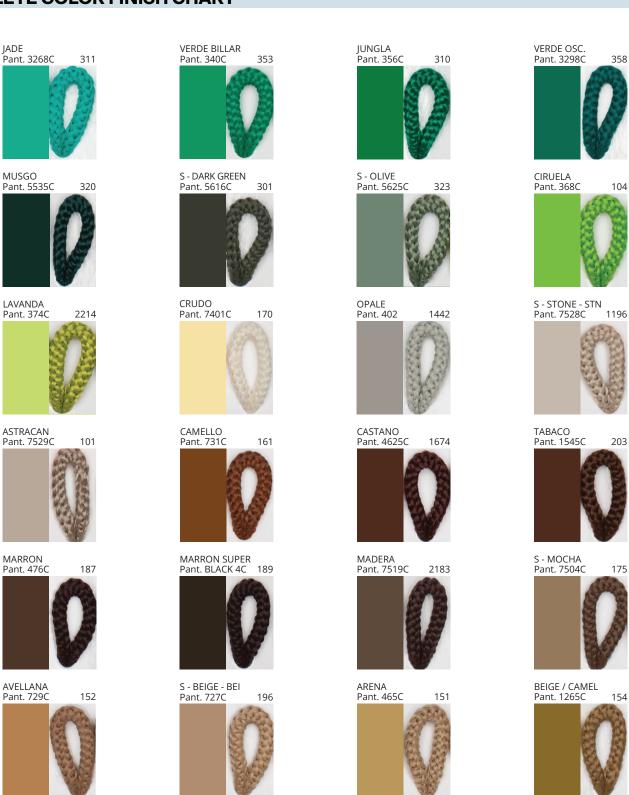

#### **D111062- DRUM SUSPENSION**

**COLOR FINISH CHART** 

| PROJECT  | _ |
|----------|---|
| TYPE     |   |
| NOTES    | _ |
| QUANTITY | _ |
| DATE     | _ |

| Beige - BEI      | Black - BLK | Blue - BLU    | Cognac - COG | Dark Green - DGN | Gray - GRY  |
|------------------|-------------|---------------|--------------|------------------|-------------|
| Maroon - MRN     | Mocha - MOC | Mustard - MUS | Olive - OLV  | Silver - SIL     | Stone - STN |
| Terracotta - TER | White - WHI |               |              |                  |             |

**Digital:** Not all screens are calibrated the same, and therefore, colors will appear differently between screens. **Physical:** When texture is involved, there will be variations in color, character and tone within a product series and between product families.