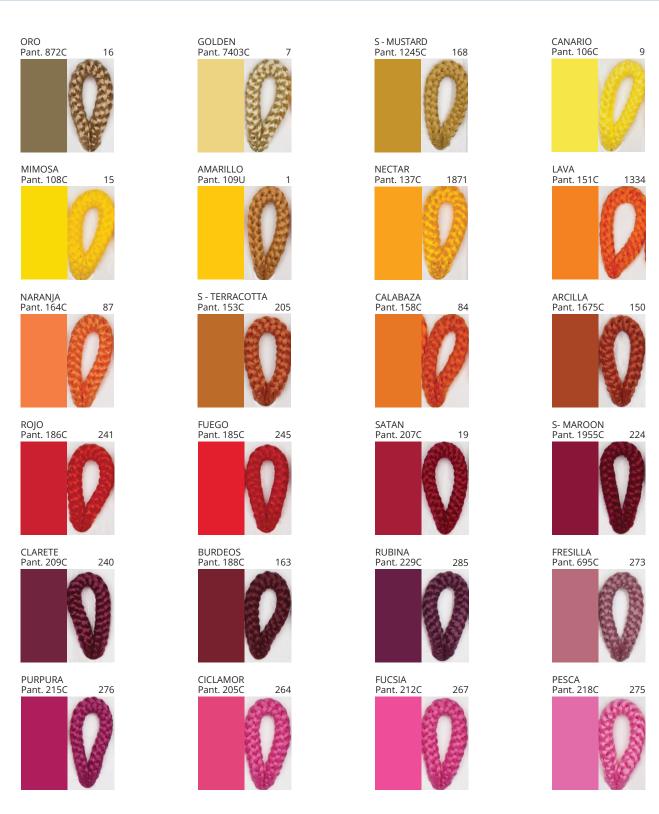

### **D111063- DRUM SUSPENSION**

COLOR FINISH CHART

| ROJECT  |  |
|---------|--|
| YPE     |  |
| OTES    |  |
| UANTITY |  |
| ATE     |  |

| Beige - BEI      | Black - BLK | Blue - BLU    | Cognac - COG | Dark Green - DGN | Gray - GRY  |
|------------------|-------------|---------------|--------------|------------------|-------------|
| Maroon - MRN     | Mocha - MOC | Mustard - MUS | Olive - OLV  | Silver - SIL     | Stone - STN |
| Terracotta - TER | White - WHI |               |              |                  |             |

**Digital:** Not all screens are calibrated the same, and therefore, colors will appear differently between screens. **Physical:** When texture is involved, there will be variations in color, character and tone within a product series and between product families.