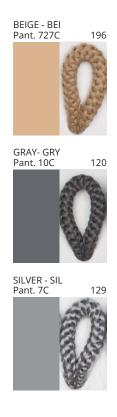

### **D111063- DRUM SUSPENSION**

COLOR FINISH CHART

| ROJECT  |  |
|---------|--|
| YPE     |  |
| OTES    |  |
| UANTITY |  |
| ATE     |  |

| Beige - BEI      | Black - BLK | Blue - BLU    | Cognac - COG | Dark Green - DGN | Gray - GRY  |
|------------------|-------------|---------------|--------------|------------------|-------------|
| Maroon - MRN     | Mocha - MOC | Mustard - MUS | Olive - OLV  | Silver - SIL     | Stone - STN |
| Terracotta - TER | White - WHI |               |              |                  |             |

**Digital:** Not all screens are calibrated the same, and therefore, colors will appear differently between screens. **Physical:** When texture is involved, there will be variations in color, character and tone within a product series and between product families.