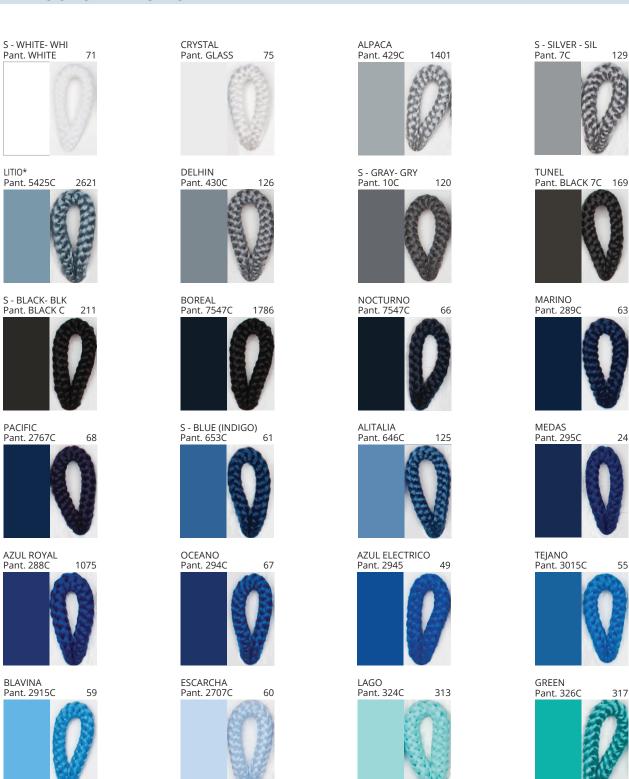

### **D111063- DRUM SUSPENSION**

COLOR FINISH CHART

| ROJECT  |  |
|---------|--|
| YPE     |  |
| OTES    |  |
| UANTITY |  |
| ATE     |  |

| Beige - BEI      | Black - BLK | Blue - BLU    | Cognac - COG | Dark Green - DGN | Gray - GRY  |
|------------------|-------------|---------------|--------------|------------------|-------------|
| Maroon - MRN     | Mocha - MOC | Mustard - MUS | Olive - OLV  | Silver - SIL     | Stone - STN |
| Terracotta - TER | White - WHI |               |              |                  |             |

**Digital:** Not all screens are calibrated the same, and therefore, colors will appear differently between screens. **Physical:** When texture is involved, there will be variations in color, character and tone within a product series and between product families.