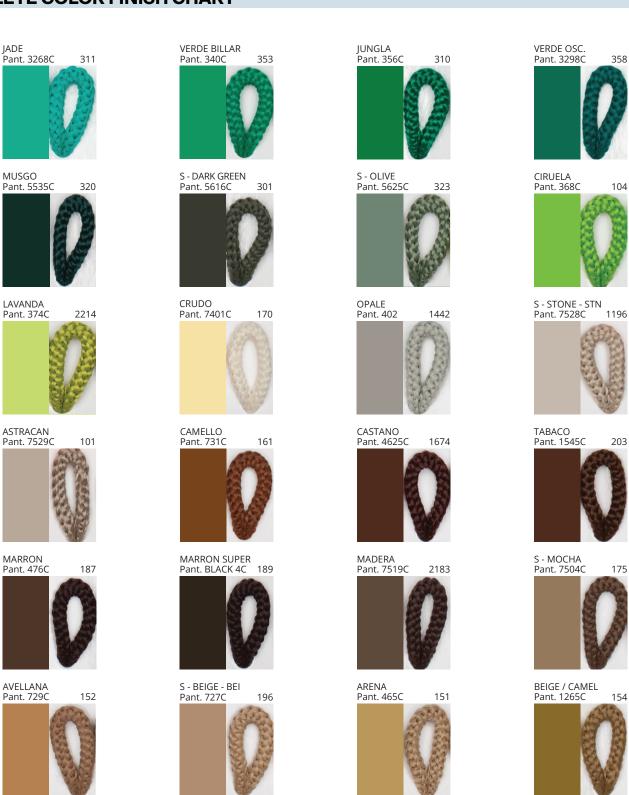

### **D111063- DRUM SUSPENSION**

COLOR FINISH CHART

| ROJECT  |  |
|---------|--|
| YPE     |  |
| OTES    |  |
| UANTITY |  |
| ATE     |  |

| Beige - BEI      | Black - BLK | Blue - BLU    | Cognac - COG | Dark Green - DGN | Gray - GRY  |
|------------------|-------------|---------------|--------------|------------------|-------------|
| Maroon - MRN     | Mocha - MOC | Mustard - MUS | Olive - OLV  | Silver - SIL     | Stone - STN |
| Terracotta - TER | White - WHI |               |              |                  |             |

**Digital:** Not all screens are calibrated the same, and therefore, colors will appear differently between screens. **Physical:** When texture is involved, there will be variations in color, character and tone within a product series and between product families.