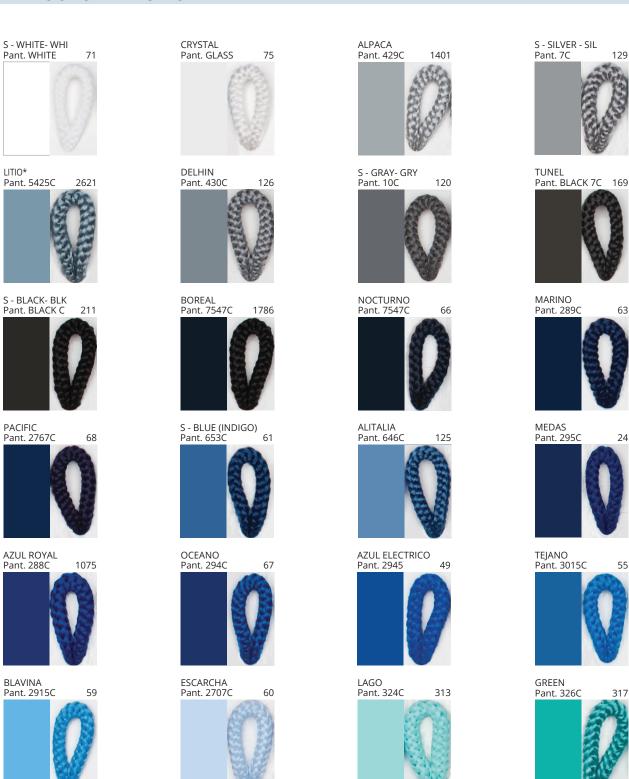

### **D111064- DRUM SUSPENSION**

**COLOR FINISH CHART** 

| ROJECT   |   |
|----------|---|
| YPE      |   |
| IOTES    | _ |
| QUANTITY | _ |
| ATE      | _ |

| Beige - BEI      | Black - BLK | Blue - BLU    | Cognac - COG | Dark Green - DGN | Gray - GRY  |
|------------------|-------------|---------------|--------------|------------------|-------------|
| Maroon - MRN     | Mocha - MOC | Mustard - MUS | Olive - OLV  | Silver - SIL     | Stone - STN |
| Terracotta - TER | White - WHI |               |              |                  |             |