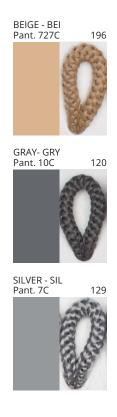

### **D111064- DRUM SUSPENSION**

**COLOR FINISH CHART** 

| ROJECT   |   |
|----------|---|
| YPE      |   |
| IOTES    | _ |
| QUANTITY | _ |
| ATE      | _ |

| Beige - BEI      | Black - BLK | Blue - BLU    | Cognac - COG | Dark Green - DGN | Gray - GRY  |
|------------------|-------------|---------------|--------------|------------------|-------------|
| Maroon - MRN     | Mocha - MOC | Mustard - MUS | Olive - OLV  | Silver - SIL     | Stone - STN |
| Terracotta - TER | White - WHI |               |              |                  |             |

**Digital:** Not all screens are calibrated the same, and therefore, colors will appear differently between screens. **Physical:** When texture is involved, there will be variations in color, character and tone within a product series and between product families.