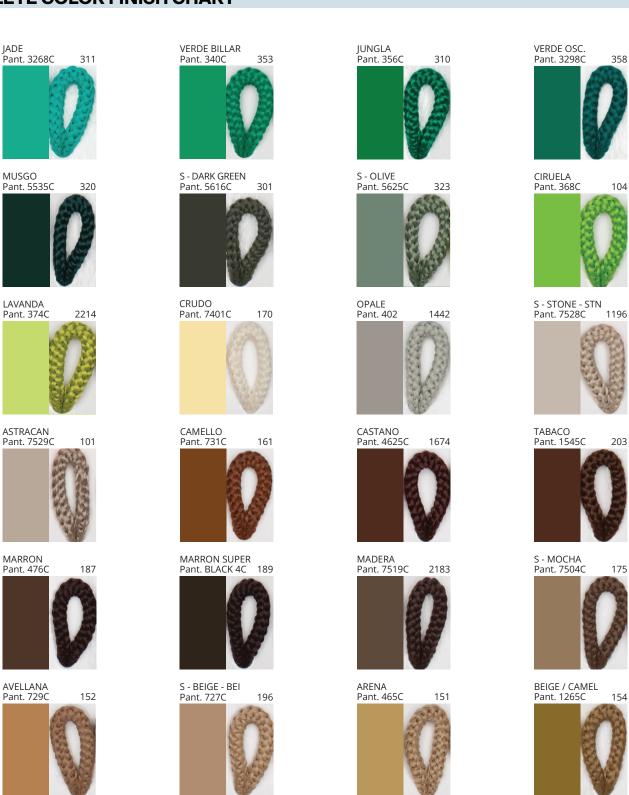

### **D111064- DRUM SUSPENSION**

**COLOR FINISH CHART** 

| ROJECT   |   |
|----------|---|
| YPE      |   |
| IOTES    | _ |
| QUANTITY | _ |
| ATE      | _ |

| Beige - BEI      | Black - BLK | Blue - BLU    | Cognac - COG | Dark Green - DGN | Gray - GRY  |
|------------------|-------------|---------------|--------------|------------------|-------------|
| Maroon - MRN     | Mocha - MOC | Mustard - MUS | Olive - OLV  | Silver - SIL     | Stone - STN |
| Terracotta - TER | White - WHI |               |              |                  |             |

**Digital:** Not all screens are calibrated the same, and therefore, colors will appear differently between screens. **Physical:** When texture is involved, there will be variations in color, character and tone within a product series and between product families.