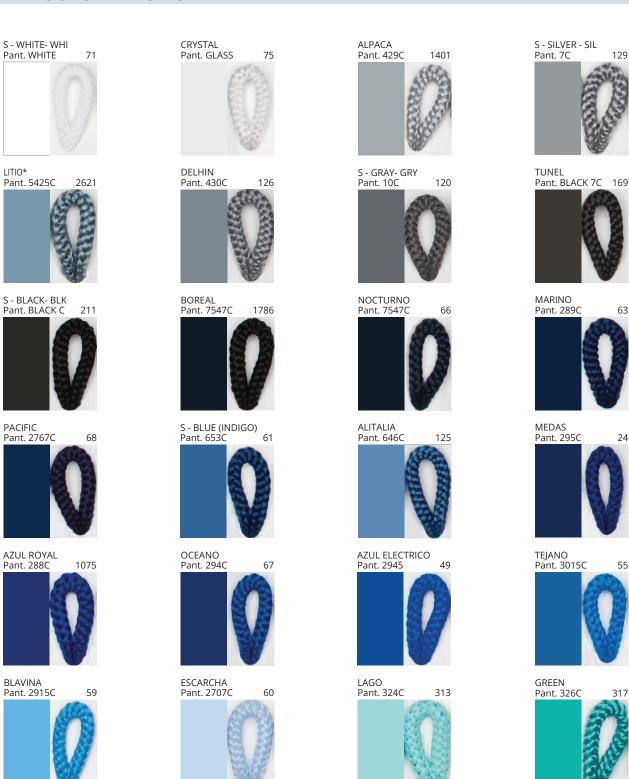

#### **D111074- POMA SUSPENSION**

**COLOR FINISH CHART** 

| PROJECT  |  |
|----------|--|
| TYPE     |  |
| NOTES    |  |
| QUANTITY |  |
| DATE     |  |

| Beige - BEI      | Black - BLK | Blue - BLU    | Cognac - COG | Dark Green - DGN | Gray - GRY  |
|------------------|-------------|---------------|--------------|------------------|-------------|
| Maroon - MRN     | Mocha - MOC | Mustard - MUS | Olive - OLV  | Silver - SIL     | Stone - STN |
| Terracotta - TER | White - WHI |               |              |                  |             |

**Digital:** Not all screens are calibrated the same, and therefore, colors will appear differently between screens. **Physical:** When texture is involved, there will be variations in color, character and tone within a product series and between product families.