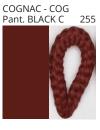

#### **D111074- POMA SUSPENSION**

**COLOR FINISH CHART** 

| PROJECT  |  |
|----------|--|
| TYPE     |  |
| NOTES    |  |
| QUANTITY |  |
| DATE     |  |

| Beige - BEI      | Black - BLK | Blue - BLU    | Cognac - COG | Dark Green - DGN | Gray - GRY  |
|------------------|-------------|---------------|--------------|------------------|-------------|
| Maroon - MRN     | Mocha - MOC | Mustard - MUS | Olive - OLV  | Silver - SIL     | Stone - STN |
| Terracotta - TER | White - WHI |               |              |                  |             |