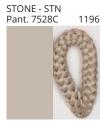

#### **D111074- POMA SUSPENSION**

**COLOR FINISH CHART** 

| PROJECT  |  |
|----------|--|
| TYPE     |  |
| NOTES    |  |
| QUANTITY |  |
| DATE     |  |

| Beige - BEI      | Black - BLK | Blue - BLU    | Cognac - COG | Dark Green - DGN | Gray - GRY  |
|------------------|-------------|---------------|--------------|------------------|-------------|
| Maroon - MRN     | Mocha - MOC | Mustard - MUS | Olive - OLV  | Silver - SIL     | Stone - STN |
| Terracotta - TER | White - WHI |               |              |                  |             |