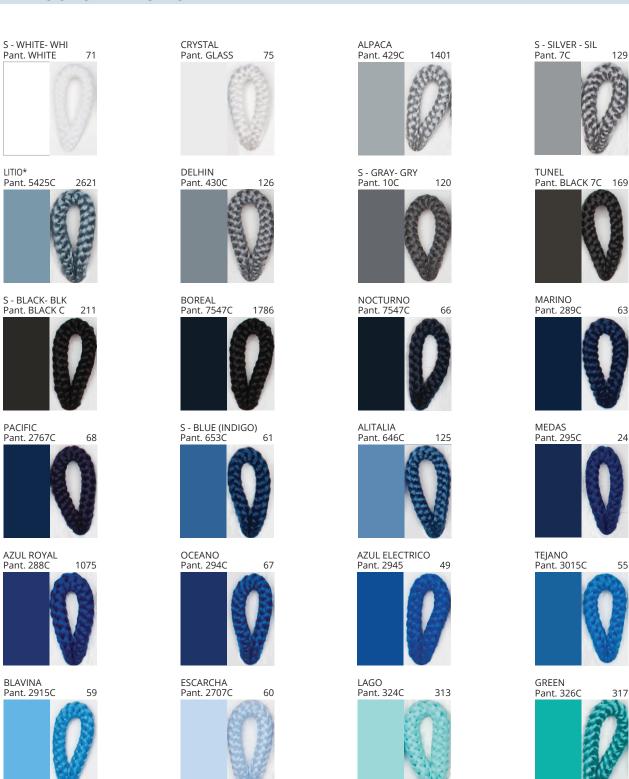

### **D111083- UKELELE SUSPENSION**

COLOR FINISH CHART

| PROJECT  |  |
|----------|--|
| TYPE     |  |
| NOTES    |  |
| QUANTITY |  |
| DATE     |  |

| Beige - BEI      | Black - BLK | Blue - BLU    | Cognac - COG | Dark Green - DGN | Gray - GRY  |
|------------------|-------------|---------------|--------------|------------------|-------------|
| Maroon - MRN     | Mocha - MOC | Mustard - MUS | Olive - OLV  | Silver - SIL     | Stone - STN |
| Terracotta - TER | White - WHI |               |              |                  |             |