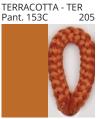

### **D111083- UKELELE SUSPENSION**

COLOR FINISH CHART

| PROJECT  |  |
|----------|--|
| TYPE     |  |
| NOTES    |  |
| QUANTITY |  |
| DATE     |  |

| Beige - BEI      | Black - BLK | Blue - BLU    | Cognac - COG | Dark Green - DGN | Gray - GRY  |
|------------------|-------------|---------------|--------------|------------------|-------------|
| Maroon - MRN     | Mocha - MOC | Mustard - MUS | Olive - OLV  | Silver - SIL     | Stone - STN |
| Terracotta - TER | White - WHI |               |              |                  |             |