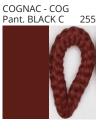

### **D111083- UKELELE SUSPENSION**

COLOR FINISH CHART

| PROJECT  |  |
|----------|--|
| TYPE     |  |
| NOTES    |  |
| QUANTITY |  |
| DATE     |  |

| Beige - BEI      | Black - BLK | Blue - BLU    | Cognac - COG | Dark Green - DGN | Gray - GRY  |
|------------------|-------------|---------------|--------------|------------------|-------------|
| Maroon - MRN     | Mocha - MOC | Mustard - MUS | Olive - OLV  | Silver - SIL     | Stone - STN |
| Terracotta - TER | White - WHI |               |              |                  |             |