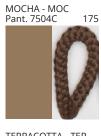

### **D111083- UKELELE SUSPENSION**

COLOR FINISH CHART

| PROJECT  |  |
|----------|--|
| TYPE     |  |
| NOTES    |  |
| QUANTITY |  |
| DATE     |  |

| Beige - BEI      | Black - BLK | Blue - BLU    | Cognac - COG | Dark Green - DGN | Gray - GRY  |
|------------------|-------------|---------------|--------------|------------------|-------------|
| Maroon - MRN     | Mocha - MOC | Mustard - MUS | Olive - OLV  | Silver - SIL     | Stone - STN |
| Terracotta - TER | White - WHI |               |              |                  |             |