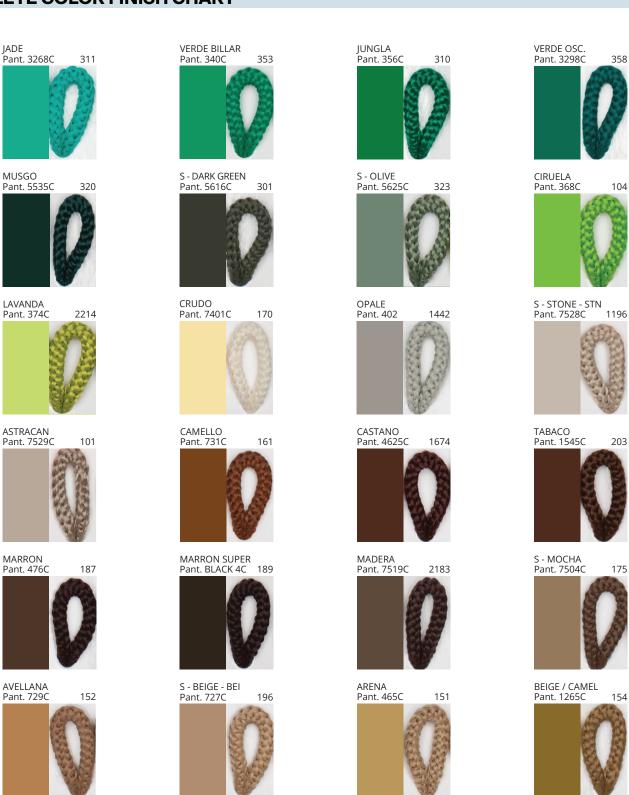

### **D111083- UKELELE SUSPENSION**

COLOR FINISH CHART

| PROJECT  |  |
|----------|--|
| TYPE     |  |
| NOTES    |  |
| QUANTITY |  |
| DATE     |  |

| Beige - BEI      | Black - BLK | Blue - BLU    | Cognac - COG | Dark Green - DGN | Gray - GRY  |
|------------------|-------------|---------------|--------------|------------------|-------------|
| Maroon - MRN     | Mocha - MOC | Mustard - MUS | Olive - OLV  | Silver - SIL     | Stone - STN |
| Terracotta - TER | White - WHI |               |              |                  |             |

**Digital:** Not all screens are calibrated the same, and therefore, colors will appear differently between screens. **Physical:** When texture is involved, there will be variations in color, character and tone within a product series and between product families.