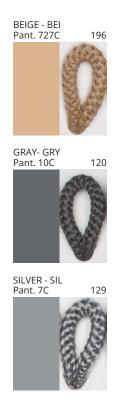

### **D111083- UKELELE SUSPENSION**

COLOR FINISH CHART

| PROJECT  |  |
|----------|--|
| TYPE     |  |
| NOTES    |  |
| QUANTITY |  |
| DATE     |  |

| Beige - BEI      | Black - BLK | Blue - BLU    | Cognac - COG | Dark Green - DGN | Gray - GRY  |
|------------------|-------------|---------------|--------------|------------------|-------------|
| Maroon - MRN     | Mocha - MOC | Mustard - MUS | Olive - OLV  | Silver - SIL     | Stone - STN |
| Terracotta - TER | White - WHI |               |              |                  |             |

**Digital:** Not all screens are calibrated the same, and therefore, colors will appear differently between screens. **Physical:** When texture is involved, there will be variations in color, character and tone within a product series and between product families.