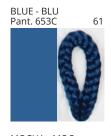

### **D111083- UKELELE SUSPENSION**

COLOR FINISH CHART

| PROJECT  |  |
|----------|--|
| TYPE     |  |
| NOTES    |  |
| QUANTITY |  |
| DATE     |  |

| Beige - BEI      | Black - BLK | Blue - BLU    | Cognac - COG | Dark Green - DGN | Gray - GRY  |
|------------------|-------------|---------------|--------------|------------------|-------------|
| Maroon - MRN     | Mocha - MOC | Mustard - MUS | Olive - OLV  | Silver - SIL     | Stone - STN |
| Terracotta - TER | White - WHI |               |              |                  |             |