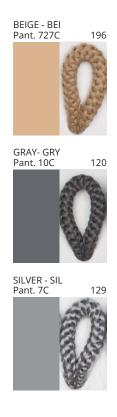

### **D111084- UKELELE SUSPENSION**

COLOR FINISH CHART

| PROJECT  |   |
|----------|---|
| ТҮРЕ     |   |
| NOTES    | _ |
| QUANTITY | _ |
| DATE     | _ |

| Beige - BEI      | Black - BLK | Blue - BLU    | Cognac - COG | Dark Green - DGN | Gray - GRY  |
|------------------|-------------|---------------|--------------|------------------|-------------|
| Maroon - MRN     | Mocha - MOC | Mustard - MUS | Olive - OLV  | Silver - SIL     | Stone - STN |
| Terracotta - TER | White - WHI |               |              |                  |             |

**Digital:** Not all screens are calibrated the same, and therefore, colors will appear differently between screens. **Physical:** When texture is involved, there will be variations in color, character and tone within a product series and between product families.