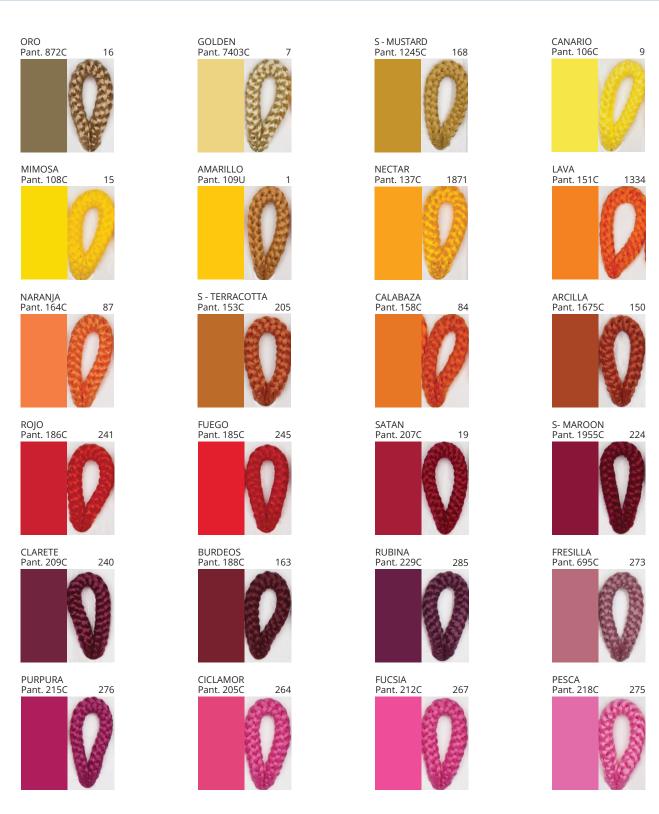

### **D111084- UKELELE SUSPENSION**

COLOR FINISH CHART

| PROJECT  |   |
|----------|---|
| ТҮРЕ     |   |
| NOTES    | _ |
| QUANTITY | _ |
| DATE     | _ |

| Beige - BEI      | Black - BLK | Blue - BLU    | Cognac - COG | Dark Green - DGN | Gray - GRY  |
|------------------|-------------|---------------|--------------|------------------|-------------|
| Maroon - MRN     | Mocha - MOC | Mustard - MUS | Olive - OLV  | Silver - SIL     | Stone - STN |
| Terracotta - TER | White - WHI |               |              |                  |             |

**Digital:** Not all screens are calibrated the same, and therefore, colors will appear differently between screens. **Physical:** When texture is involved, there will be variations in color, character and tone within a product series and between product families.