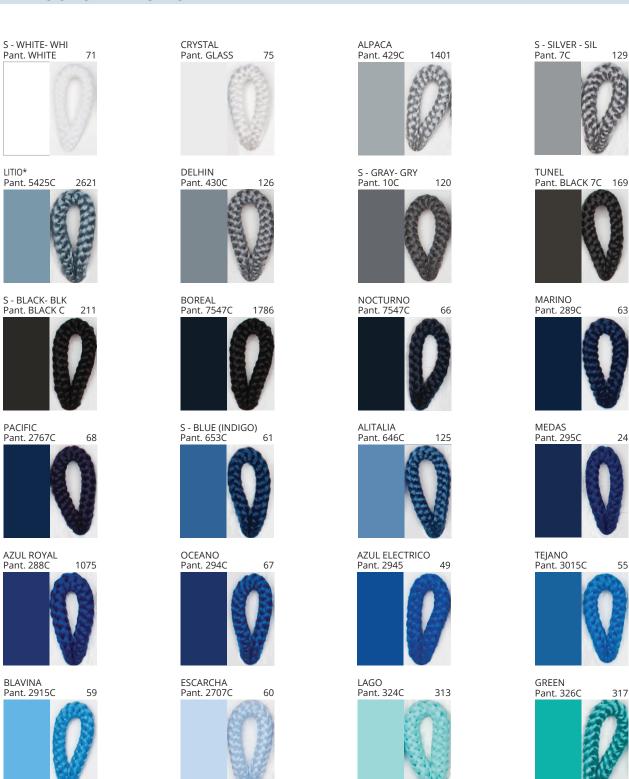

### **D111084- UKELELE SUSPENSION**

COLOR FINISH CHART

| PROJECT  |   |
|----------|---|
| ТҮРЕ     |   |
| NOTES    | _ |
| QUANTITY | _ |
| DATE     | _ |

| Beige - BEI      | Black - BLK | Blue - BLU    | Cognac - COG | Dark Green - DGN | Gray - GRY  |
|------------------|-------------|---------------|--------------|------------------|-------------|
| Maroon - MRN     | Mocha - MOC | Mustard - MUS | Olive - OLV  | Silver - SIL     | Stone - STN |
| Terracotta - TER | White - WHI |               |              |                  |             |