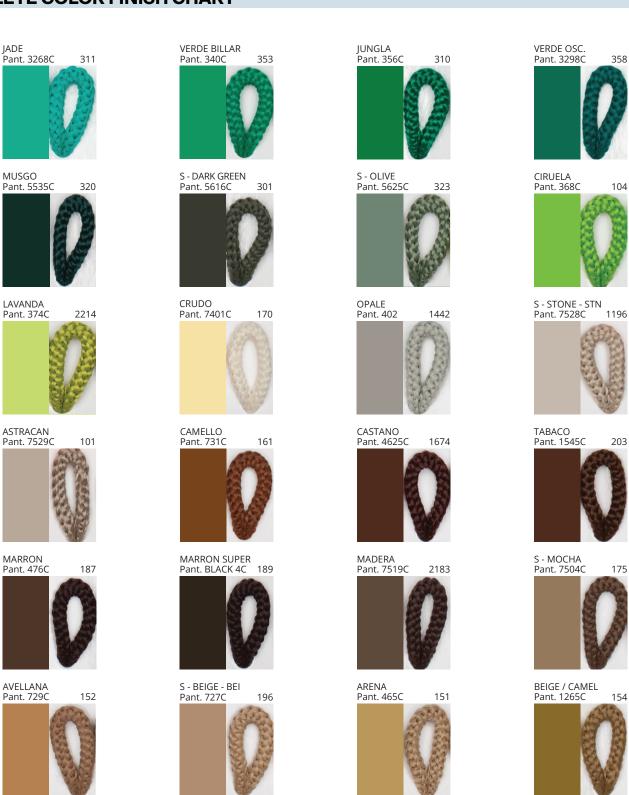

### **D111084- UKELELE SUSPENSION**

COLOR FINISH CHART

| PROJECT  |   |
|----------|---|
| ТҮРЕ     |   |
| NOTES    | _ |
| QUANTITY | _ |
| DATE     | _ |

| Beige - BEI      | Black - BLK | Blue - BLU    | Cognac - COG | Dark Green - DGN | Gray - GRY  |
|------------------|-------------|---------------|--------------|------------------|-------------|
| Maroon - MRN     | Mocha - MOC | Mustard - MUS | Olive - OLV  | Silver - SIL     | Stone - STN |
| Terracotta - TER | White - WHI |               |              |                  |             |

**Digital:** Not all screens are calibrated the same, and therefore, colors will appear differently between screens. **Physical:** When texture is involved, there will be variations in color, character and tone within a product series and between product families.