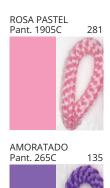

### **D111084- UKELELE SUSPENSION**

COLOR FINISH CHART

| PROJECT  |   |
|----------|---|
| ТҮРЕ     |   |
| NOTES    | _ |
| QUANTITY | _ |
| DATE     | _ |

| Beige - BEI      | Black - BLK | Blue - BLU    | Cognac - COG | Dark Green - DGN | Gray - GRY  |
|------------------|-------------|---------------|--------------|------------------|-------------|
| Maroon - MRN     | Mocha - MOC | Mustard - MUS | Olive - OLV  | Silver - SIL     | Stone - STN |
| Terracotta - TER | White - WHI |               |              |                  |             |

**Digital:** Not all screens are calibrated the same, and therefore, colors will appear differently between screens. **Physical:** When texture is involved, there will be variations in color, character and tone within a product series and between product families.