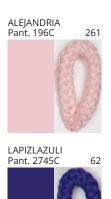

### **D111084- UKELELE SUSPENSION**

COLOR FINISH CHART

| PROJECT  |   |
|----------|---|
| ТҮРЕ     |   |
| NOTES    | _ |
| QUANTITY | _ |
| DATE     | _ |

| Beige - BEI      | Black - BLK | Blue - BLU    | Cognac - COG | Dark Green - DGN | Gray - GRY  |
|------------------|-------------|---------------|--------------|------------------|-------------|
| Maroon - MRN     | Mocha - MOC | Mustard - MUS | Olive - OLV  | Silver - SIL     | Stone - STN |
| Terracotta - TER | White - WHI |               |              |                  |             |

**Digital:** Not all screens are calibrated the same, and therefore, colors will appear differently between screens. **Physical:** When texture is involved, there will be variations in color, character and tone within a product series and between product families.