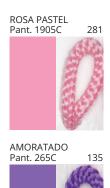

### **D111089- SENIA SUSPENSION**

**COLOR FINISH CHART** 

| PROJECT  |   |
|----------|---|
| YPE      | _ |
| IOTES    |   |
| QUANTITY |   |
| DATE     | _ |

| Beige - BEI      | Black - BLK | Blue - BLU    | Cognac - COG | Dark Green - DGN | Gray - GRY  |
|------------------|-------------|---------------|--------------|------------------|-------------|
| Maroon - MRN     | Mocha - MOC | Mustard - MUS | Olive - OLV  | Silver - SIL     | Stone - STN |
| Terracotta - TER | White - WHI |               |              |                  |             |

**Digital:** Not all screens are calibrated the same, and therefore, colors will appear differently between screens. **Physical:** When texture is involved, there will be variations in color, character and tone within a product series and between product families.