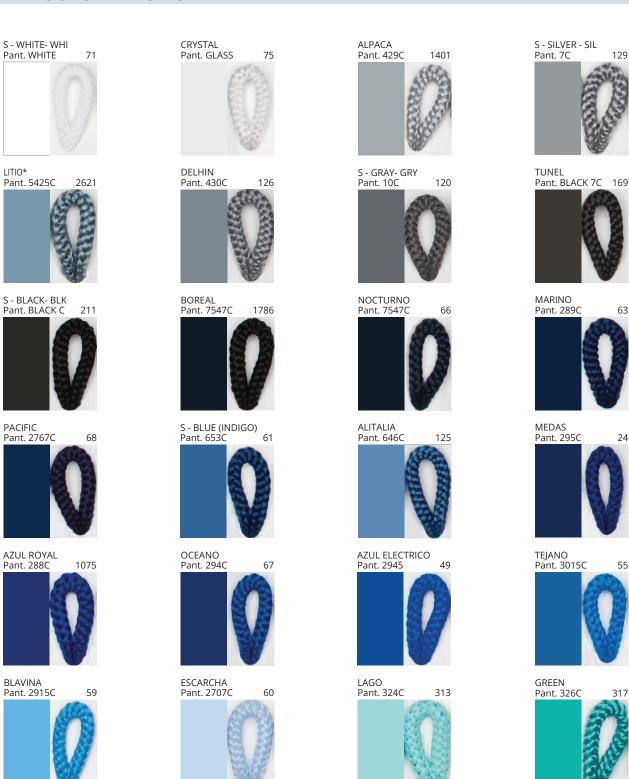

### **D111089- SENIA SUSPENSION**

**COLOR FINISH CHART** 

| PROJECT  |   |
|----------|---|
| YPE      | _ |
| IOTES    |   |
| QUANTITY |   |
| DATE     | _ |

| Beige - BEI      | Black - BLK | Blue - BLU    | Cognac - COG | Dark Green - DGN | Gray - GRY  |
|------------------|-------------|---------------|--------------|------------------|-------------|
| Maroon - MRN     | Mocha - MOC | Mustard - MUS | Olive - OLV  | Silver - SIL     | Stone - STN |
| Terracotta - TER | White - WHI |               |              |                  |             |