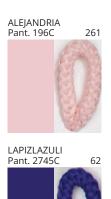

### **D111089- SENIA SUSPENSION**

**COLOR FINISH CHART** 

| PROJECT  |   |
|----------|---|
| YPE      | _ |
| IOTES    |   |
| QUANTITY |   |
| DATE     | _ |

| Beige - BEI      | Black - BLK | Blue - BLU    | Cognac - COG | Dark Green - DGN | Gray - GRY  |
|------------------|-------------|---------------|--------------|------------------|-------------|
| Maroon - MRN     | Mocha - MOC | Mustard - MUS | Olive - OLV  | Silver - SIL     | Stone - STN |
| Terracotta - TER | White - WHI |               |              |                  |             |

**Digital:** Not all screens are calibrated the same, and therefore, colors will appear differently between screens. **Physical:** When texture is involved, there will be variations in color, character and tone within a product series and between product families.