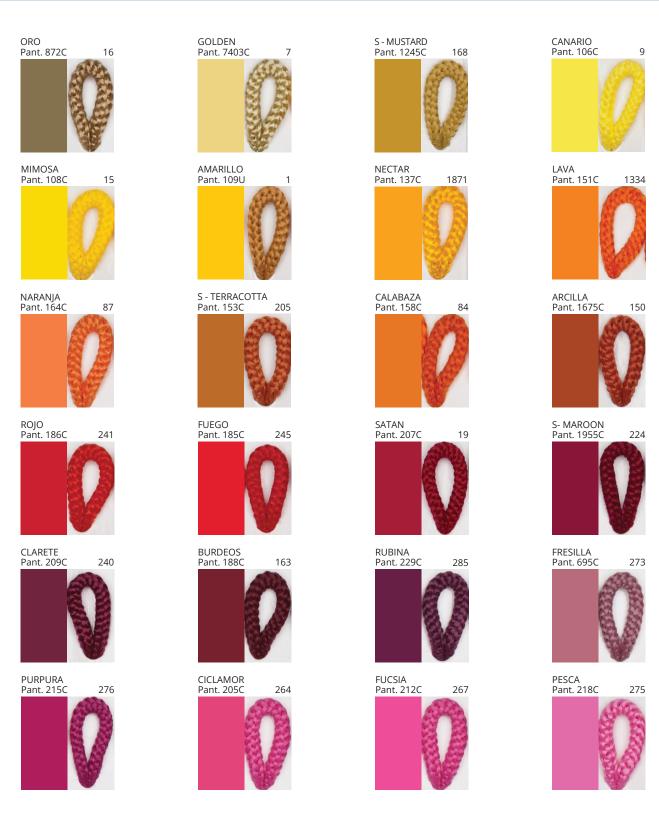

### **D111089- SENIA SUSPENSION**

**COLOR FINISH CHART** 

| PROJECT  |   |
|----------|---|
| YPE      | _ |
| IOTES    |   |
| QUANTITY |   |
| DATE     | _ |

| Beige - BEI      | Black - BLK | Blue - BLU    | Cognac - COG | Dark Green - DGN | Gray - GRY  |
|------------------|-------------|---------------|--------------|------------------|-------------|
| Maroon - MRN     | Mocha - MOC | Mustard - MUS | Olive - OLV  | Silver - SIL     | Stone - STN |
| Terracotta - TER | White - WHI |               |              |                  |             |

**Digital:** Not all screens are calibrated the same, and therefore, colors will appear differently between screens. **Physical:** When texture is involved, there will be variations in color, character and tone within a product series and between product families.