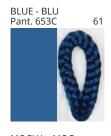

### **D111089- SENIA SUSPENSION**

**COLOR FINISH CHART** 

| PROJECT  |   |
|----------|---|
| YPE      | _ |
| IOTES    |   |
| QUANTITY |   |
| DATE     | _ |

| Beige - BEI      | Black - BLK | Blue - BLU    | Cognac - COG | Dark Green - DGN | Gray - GRY  |
|------------------|-------------|---------------|--------------|------------------|-------------|
| Maroon - MRN     | Mocha - MOC | Mustard - MUS | Olive - OLV  | Silver - SIL     | Stone - STN |
| Terracotta - TER | White - WHI |               |              |                  |             |