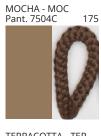

### **D111089- SENIA SUSPENSION**

**COLOR FINISH CHART** 

| PROJECT  |   |
|----------|---|
| YPE      | _ |
| IOTES    |   |
| QUANTITY |   |
| DATE     | _ |

| Beige - BEI      | Black - BLK | Blue - BLU    | Cognac - COG | Dark Green - DGN | Gray - GRY  |
|------------------|-------------|---------------|--------------|------------------|-------------|
| Maroon - MRN     | Mocha - MOC | Mustard - MUS | Olive - OLV  | Silver - SIL     | Stone - STN |
| Terracotta - TER | White - WHI |               |              |                  |             |