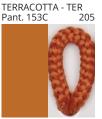

### **D111089- SENIA SUSPENSION**

**COLOR FINISH CHART** 

| PROJECT  |   |
|----------|---|
| YPE      | _ |
| IOTES    |   |
| QUANTITY |   |
| DATE     | _ |

| Beige - BEI      | Black - BLK | Blue - BLU    | Cognac - COG | Dark Green - DGN | Gray - GRY  |
|------------------|-------------|---------------|--------------|------------------|-------------|
| Maroon - MRN     | Mocha - MOC | Mustard - MUS | Olive - OLV  | Silver - SIL     | Stone - STN |
| Terracotta - TER | White - WHI |               |              |                  |             |