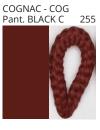

### **D111089- SENIA SUSPENSION**

**COLOR FINISH CHART** 

| PROJECT  |   |
|----------|---|
| YPE      | _ |
| IOTES    |   |
| QUANTITY |   |
| DATE     | _ |

| Beige - BEI      | Black - BLK | Blue - BLU    | Cognac - COG | Dark Green - DGN | Gray - GRY  |
|------------------|-------------|---------------|--------------|------------------|-------------|
| Maroon - MRN     | Mocha - MOC | Mustard - MUS | Olive - OLV  | Silver - SIL     | Stone - STN |
| Terracotta - TER | White - WHI |               |              |                  |             |