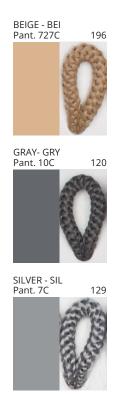

### **D111089- SENIA SUSPENSION**

**COLOR FINISH CHART** 

| PROJECT  |   |
|----------|---|
| YPE      | _ |
| IOTES    |   |
| QUANTITY |   |
| DATE     | _ |

| Beige - BEI      | Black - BLK | Blue - BLU    | Cognac - COG | Dark Green - DGN | Gray - GRY  |
|------------------|-------------|---------------|--------------|------------------|-------------|
| Maroon - MRN     | Mocha - MOC | Mustard - MUS | Olive - OLV  | Silver - SIL     | Stone - STN |
| Terracotta - TER | White - WHI |               |              |                  |             |

**Digital:** Not all screens are calibrated the same, and therefore, colors will appear differently between screens. **Physical:** When texture is involved, there will be variations in color, character and tone within a product series and between product families.