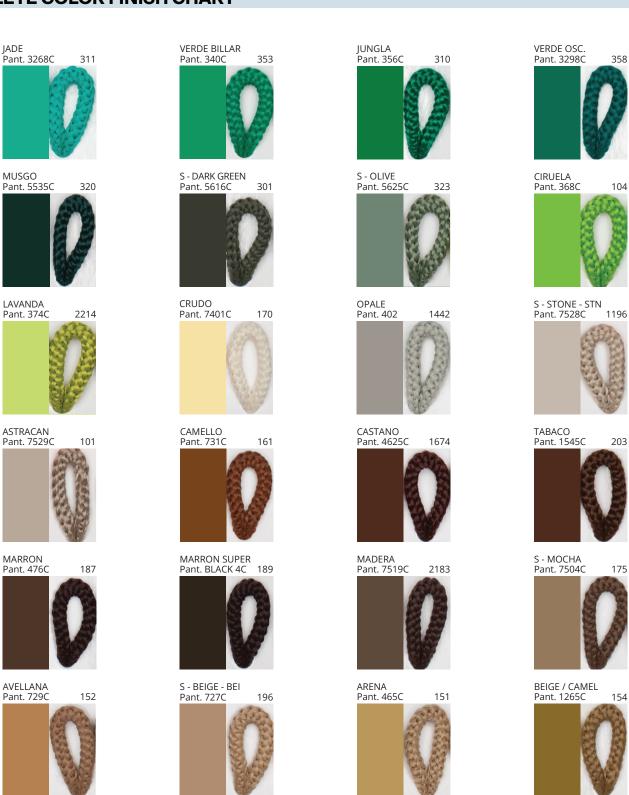

### **D111089- SENIA SUSPENSION**

**COLOR FINISH CHART** 

| PROJECT  |   |
|----------|---|
| YPE      | _ |
| IOTES    |   |
| QUANTITY |   |
| DATE     | _ |

| Beige - BEI      | Black - BLK | Blue - BLU    | Cognac - COG | Dark Green - DGN | Gray - GRY  |
|------------------|-------------|---------------|--------------|------------------|-------------|
| Maroon - MRN     | Mocha - MOC | Mustard - MUS | Olive - OLV  | Silver - SIL     | Stone - STN |
| Terracotta - TER | White - WHI |               |              |                  |             |

**Digital:** Not all screens are calibrated the same, and therefore, colors will appear differently between screens. **Physical:** When texture is involved, there will be variations in color, character and tone within a product series and between product families.