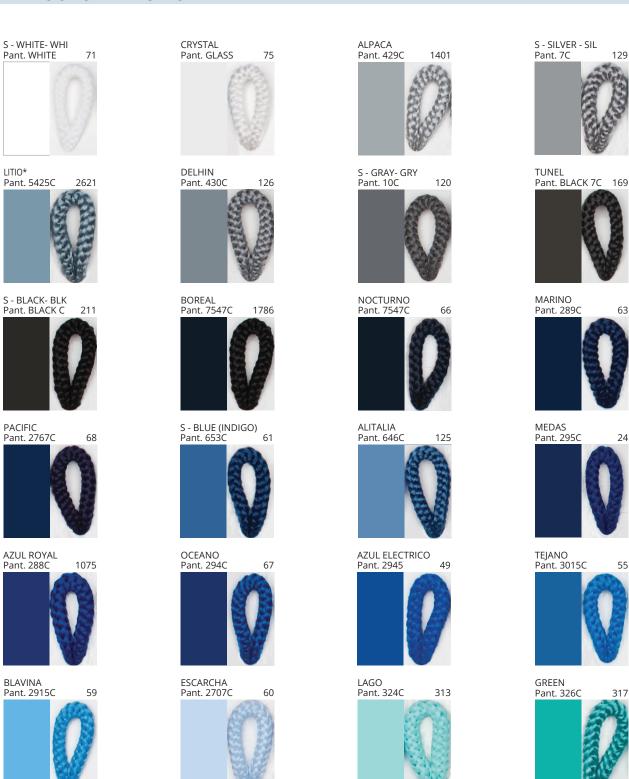

### **D111090- SENIA SUSPENSION**

**COLOR FINISH CHART** 

| PROJECT  |  |
|----------|--|
| TYPE     |  |
| NOTES    |  |
| QUANTITY |  |
| DATE     |  |

| Beige - BEI      | Black - BLK | Blue - BLU    | Cognac - COG | Dark Green - DGN | Gray - GRY  |
|------------------|-------------|---------------|--------------|------------------|-------------|
| Maroon - MRN     | Mocha - MOC | Mustard - MUS | Olive - OLV  | Silver - SIL     | Stone - STN |
| Terracotta - TER | White - WHI |               |              |                  |             |