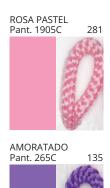

### **D111090- SENIA SUSPENSION**

**COLOR FINISH CHART** 

| PROJECT  |  |
|----------|--|
| TYPE     |  |
| NOTES    |  |
| QUANTITY |  |
| DATE     |  |

| Beige - BEI      | Black - BLK | Blue - BLU    | Cognac - COG | Dark Green - DGN | Gray - GRY  |
|------------------|-------------|---------------|--------------|------------------|-------------|
| Maroon - MRN     | Mocha - MOC | Mustard - MUS | Olive - OLV  | Silver - SIL     | Stone - STN |
| Terracotta - TER | White - WHI |               |              |                  |             |

**Digital:** Not all screens are calibrated the same, and therefore, colors will appear differently between screens. **Physical:** When texture is involved, there will be variations in color, character and tone within a product series and between product families.