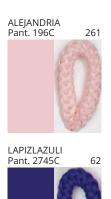

### **D111090- SENIA SUSPENSION**

**COLOR FINISH CHART** 

| PROJECT  |  |
|----------|--|
| TYPE     |  |
| NOTES    |  |
| QUANTITY |  |
| DATE     |  |

| Beige - BEI      | Black - BLK | Blue - BLU    | Cognac - COG | Dark Green - DGN | Gray - GRY  |
|------------------|-------------|---------------|--------------|------------------|-------------|
| Maroon - MRN     | Mocha - MOC | Mustard - MUS | Olive - OLV  | Silver - SIL     | Stone - STN |
| Terracotta - TER | White - WHI |               |              |                  |             |

**Digital:** Not all screens are calibrated the same, and therefore, colors will appear differently between screens. **Physical:** When texture is involved, there will be variations in color, character and tone within a product series and between product families.