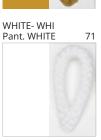

### **D111090- SENIA SUSPENSION**

**COLOR FINISH CHART** 

| PROJECT  |  |
|----------|--|
| TYPE     |  |
| NOTES    |  |
| QUANTITY |  |
| DATE     |  |

| Beige - BEI      | Black - BLK | Blue - BLU    | Cognac - COG | Dark Green - DGN | Gray - GRY  |
|------------------|-------------|---------------|--------------|------------------|-------------|
| Maroon - MRN     | Mocha - MOC | Mustard - MUS | Olive - OLV  | Silver - SIL     | Stone - STN |
| Terracotta - TER | White - WHI |               |              |                  |             |