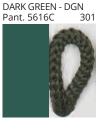

### **D111090- SENIA SUSPENSION**

**COLOR FINISH CHART** 

| PROJECT  |  |
|----------|--|
| TYPE     |  |
| NOTES    |  |
| QUANTITY |  |
| DATE     |  |

| Beige - BEI      | Black - BLK | Blue - BLU    | Cognac - COG | Dark Green - DGN | Gray - GRY  |
|------------------|-------------|---------------|--------------|------------------|-------------|
| Maroon - MRN     | Mocha - MOC | Mustard - MUS | Olive - OLV  | Silver - SIL     | Stone - STN |
| Terracotta - TER | White - WHI |               |              |                  |             |