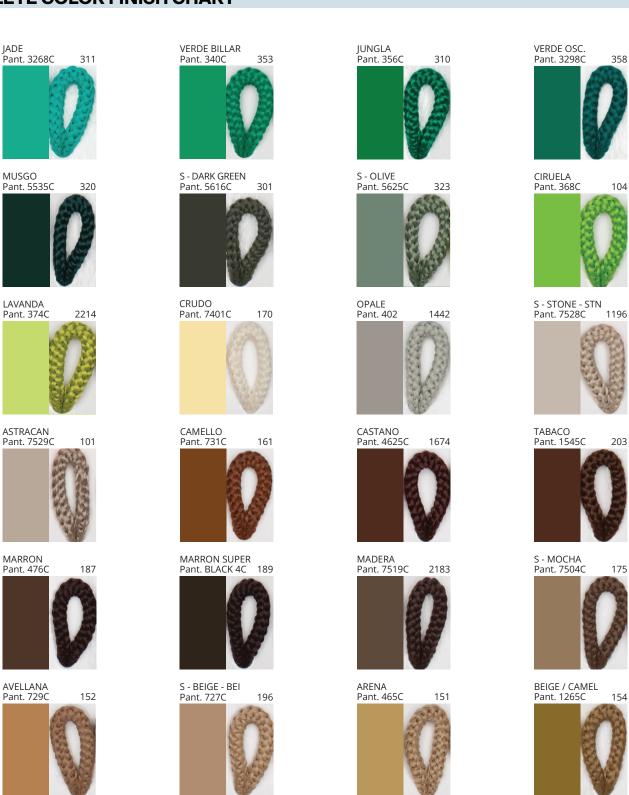

### **D111090- SENIA SUSPENSION**

**COLOR FINISH CHART** 

| PROJECT  |  |
|----------|--|
| TYPE     |  |
| NOTES    |  |
| QUANTITY |  |
| DATE     |  |

| Beige - BEI      | Black - BLK | Blue - BLU    | Cognac - COG | Dark Green - DGN | Gray - GRY  |
|------------------|-------------|---------------|--------------|------------------|-------------|
| Maroon - MRN     | Mocha - MOC | Mustard - MUS | Olive - OLV  | Silver - SIL     | Stone - STN |
| Terracotta - TER | White - WHI |               |              |                  |             |

**Digital:** Not all screens are calibrated the same, and therefore, colors will appear differently between screens. **Physical:** When texture is involved, there will be variations in color, character and tone within a product series and between product families.