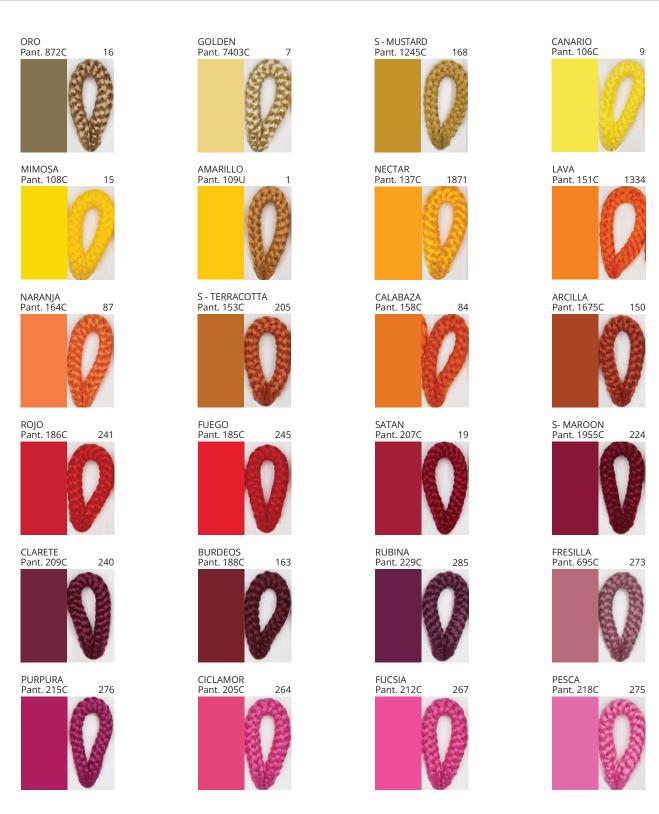

### **D111090- SENIA SUSPENSION**

**COLOR FINISH CHART** 

| PROJECT  |  |
|----------|--|
| TYPE     |  |
| NOTES    |  |
| QUANTITY |  |
| DATE     |  |

| Beige - BEI      | Black - BLK | Blue - BLU    | Cognac - COG | Dark Green - DGN | Gray - GRY  |
|------------------|-------------|---------------|--------------|------------------|-------------|
| Maroon - MRN     | Mocha - MOC | Mustard - MUS | Olive - OLV  | Silver - SIL     | Stone - STN |
| Terracotta - TER | White - WHI |               |              |                  |             |

**Digital:** Not all screens are calibrated the same, and therefore, colors will appear differently between screens. **Physical:** When texture is involved, there will be variations in color, character and tone within a product series and between product families.