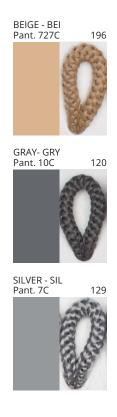

### **D111090- SENIA SUSPENSION**

**COLOR FINISH CHART** 

| PROJECT  |  |
|----------|--|
| TYPE     |  |
| NOTES    |  |
| QUANTITY |  |
| DATE     |  |

| Beige - BEI      | Black - BLK | Blue - BLU    | Cognac - COG | Dark Green - DGN | Gray - GRY  |
|------------------|-------------|---------------|--------------|------------------|-------------|
| Maroon - MRN     | Mocha - MOC | Mustard - MUS | Olive - OLV  | Silver - SIL     | Stone - STN |
| Terracotta - TER | White - WHI |               |              |                  |             |

**Digital:** Not all screens are calibrated the same, and therefore, colors will appear differently between screens. **Physical:** When texture is involved, there will be variations in color, character and tone within a product series and between product families.