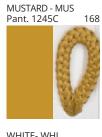

### **D111090- SENIA SUSPENSION**

**COLOR FINISH CHART** 

| PROJECT  |  |
|----------|--|
| TYPE     |  |
| NOTES    |  |
| QUANTITY |  |
| DATE     |  |

| Beige - BEI      | Black - BLK | Blue - BLU    | Cognac - COG | Dark Green - DGN | Gray - GRY  |
|------------------|-------------|---------------|--------------|------------------|-------------|
| Maroon - MRN     | Mocha - MOC | Mustard - MUS | Olive - OLV  | Silver - SIL     | Stone - STN |
| Terracotta - TER | White - WHI |               |              |                  |             |