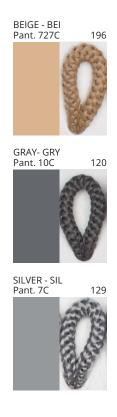

### **D111092- SENIA SUSPENSION**

**COLOR FINISH CHART** 

| ROJECT  |  |
|---------|--|
| YPE     |  |
| OTES    |  |
| UANTITY |  |
| ATE     |  |

| Beige - BEI      | Black - BLK | Blue - BLU    | Cognac - COG | Dark Green - DGN | Gray - GRY  |
|------------------|-------------|---------------|--------------|------------------|-------------|
| Maroon - MRN     | Mocha - MOC | Mustard - MUS | Olive - OLV  | Silver - SIL     | Stone - STN |
| Terracotta - TER | White - WHI |               |              |                  |             |

**Digital:** Not all screens are calibrated the same, and therefore, colors will appear differently between screens. **Physical:** When texture is involved, there will be variations in color, character and tone within a product series and between product families.