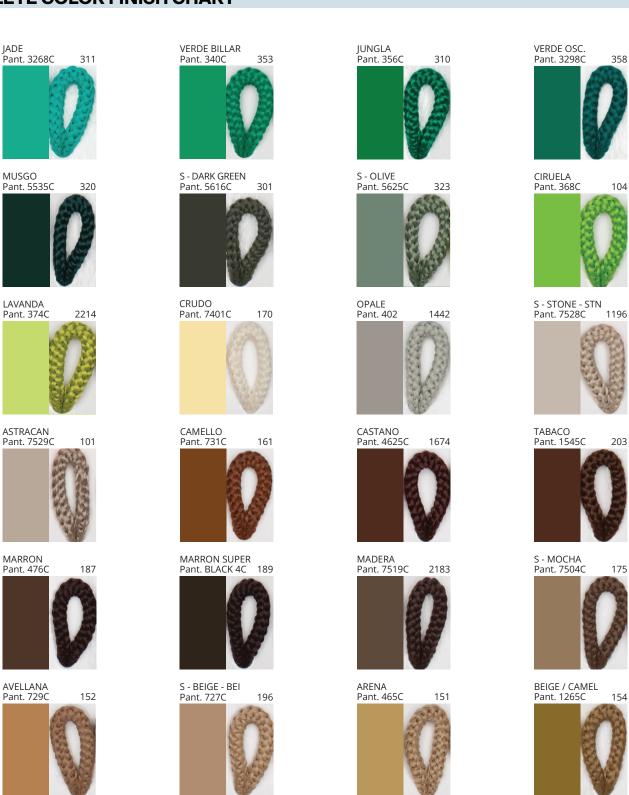

### **D111092- SENIA SUSPENSION**

**COLOR FINISH CHART** 

| ROJECT  |  |
|---------|--|
| YPE     |  |
| OTES    |  |
| UANTITY |  |
| ATE     |  |

| Beige - BEI      | Black - BLK | Blue - BLU    | Cognac - COG | Dark Green - DGN | Gray - GRY  |
|------------------|-------------|---------------|--------------|------------------|-------------|
| Maroon - MRN     | Mocha - MOC | Mustard - MUS | Olive - OLV  | Silver - SIL     | Stone - STN |
| Terracotta - TER | White - WHI |               |              |                  |             |

**Digital:** Not all screens are calibrated the same, and therefore, colors will appear differently between screens. **Physical:** When texture is involved, there will be variations in color, character and tone within a product series and between product families.