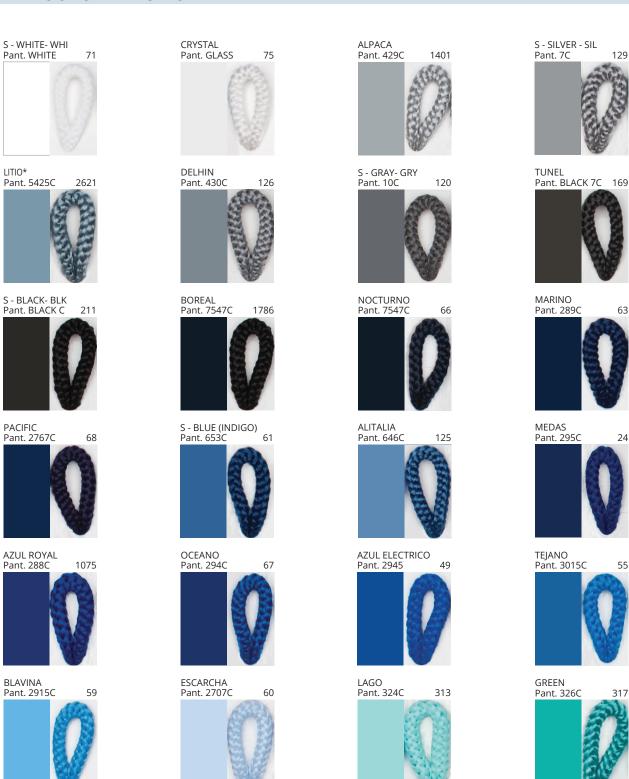

# **D111095- BOUQUET SUSPENSION**

**COLOR FINISH CHART** 

| ROJECT  |  |
|---------|--|
| YPE     |  |
| OTES    |  |
| UANTITY |  |
| ATE     |  |

| Beige - BEI      | Black - BLK | Blue - BLU    | Cognac - COG | Dark Green - DGN | Gray - GRY  |
|------------------|-------------|---------------|--------------|------------------|-------------|
| Maroon - MRN     | Mocha - MOC | Mustard - MUS | Olive - OLV  | Silver - SIL     | Stone - STN |
| Terracotta - TER | White - WHI |               |              |                  |             |

**Digital:** Not all screens are calibrated the same, and therefore, colors will appear differently between screens. **Physical:** When texture is involved, there will be variations in color, character and tone within a product series and between product families.