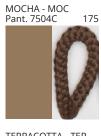

# **D111095- BOUQUET SUSPENSION**

**COLOR FINISH CHART** 

| ROJECT  |  |
|---------|--|
| YPE     |  |
| OTES    |  |
| UANTITY |  |
| ATE     |  |

| Beige - BEI      | Black - BLK | Blue - BLU    | Cognac - COG | Dark Green - DGN | Gray - GRY  |
|------------------|-------------|---------------|--------------|------------------|-------------|
| Maroon - MRN     | Mocha - MOC | Mustard - MUS | Olive - OLV  | Silver - SIL     | Stone - STN |
| Terracotta - TER | White - WHI |               |              |                  |             |