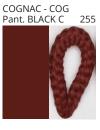

# **D111095- BOUQUET SUSPENSION**

**COLOR FINISH CHART** 

| ROJECT  |  |
|---------|--|
| YPE     |  |
| OTES    |  |
| UANTITY |  |
| ATE     |  |

| Beige - BEI      | Black - BLK | Blue - BLU    | Cognac - COG | Dark Green - DGN | Gray - GRY  |
|------------------|-------------|---------------|--------------|------------------|-------------|
| Maroon - MRN     | Mocha - MOC | Mustard - MUS | Olive - OLV  | Silver - SIL     | Stone - STN |
| Terracotta - TER | White - WHI |               |              |                  |             |