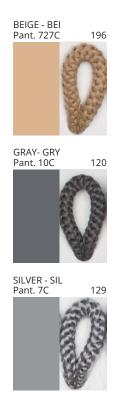

# **D111095- BOUQUET SUSPENSION**

**COLOR FINISH CHART** 

| ROJECT  |  |
|---------|--|
| YPE     |  |
| OTES    |  |
| UANTITY |  |
| ATE     |  |

| Beige - BEI      | Black - BLK | Blue - BLU    | Cognac - COG | Dark Green - DGN | Gray - GRY  |
|------------------|-------------|---------------|--------------|------------------|-------------|
| Maroon - MRN     | Mocha - MOC | Mustard - MUS | Olive - OLV  | Silver - SIL     | Stone - STN |
| Terracotta - TER | White - WHI |               |              |                  |             |