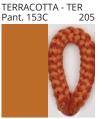

# **D111095- BOUQUET SUSPENSION**

**COLOR FINISH CHART** 

| ROJECT  |  |
|---------|--|
| YPE     |  |
| OTES    |  |
| UANTITY |  |
| ATE     |  |

| Beige - BEI      | Black - BLK | Blue - BLU    | Cognac - COG | Dark Green - DGN | Gray - GRY  |
|------------------|-------------|---------------|--------------|------------------|-------------|
| Maroon - MRN     | Mocha - MOC | Mustard - MUS | Olive - OLV  | Silver - SIL     | Stone - STN |
| Terracotta - TER | White - WHI |               |              |                  |             |