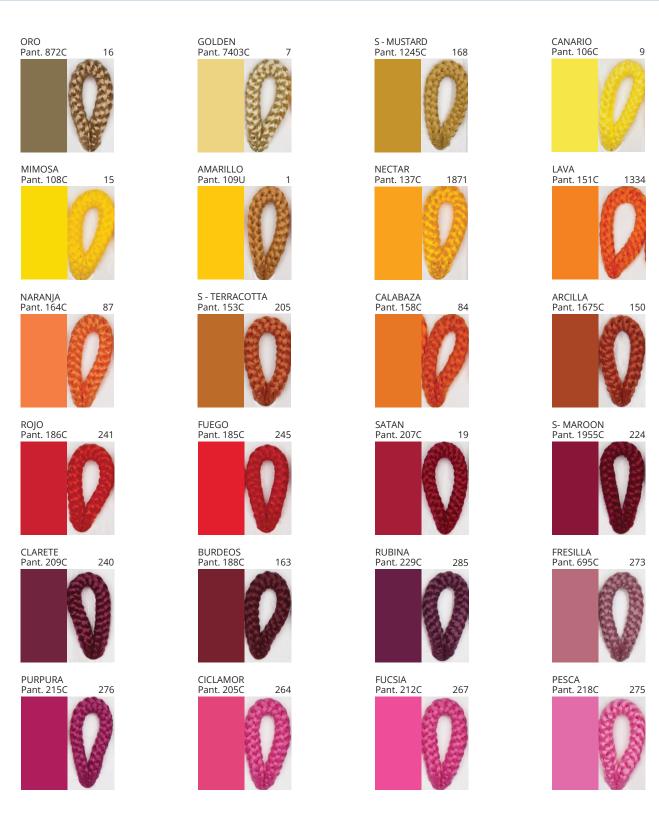

# **D111095- BOUQUET SUSPENSION**

**COLOR FINISH CHART** 

| ROJECT  |  |
|---------|--|
| YPE     |  |
| OTES    |  |
| UANTITY |  |
| ATE     |  |

| Beige - BEI      | Black - BLK | Blue - BLU    | Cognac - COG | Dark Green - DGN | Gray - GRY  |
|------------------|-------------|---------------|--------------|------------------|-------------|
| Maroon - MRN     | Mocha - MOC | Mustard - MUS | Olive - OLV  | Silver - SIL     | Stone - STN |
| Terracotta - TER | White - WHI |               |              |                  |             |

**Digital:** Not all screens are calibrated the same, and therefore, colors will appear differently between screens. **Physical:** When texture is involved, there will be variations in color, character and tone within a product series and between product families.