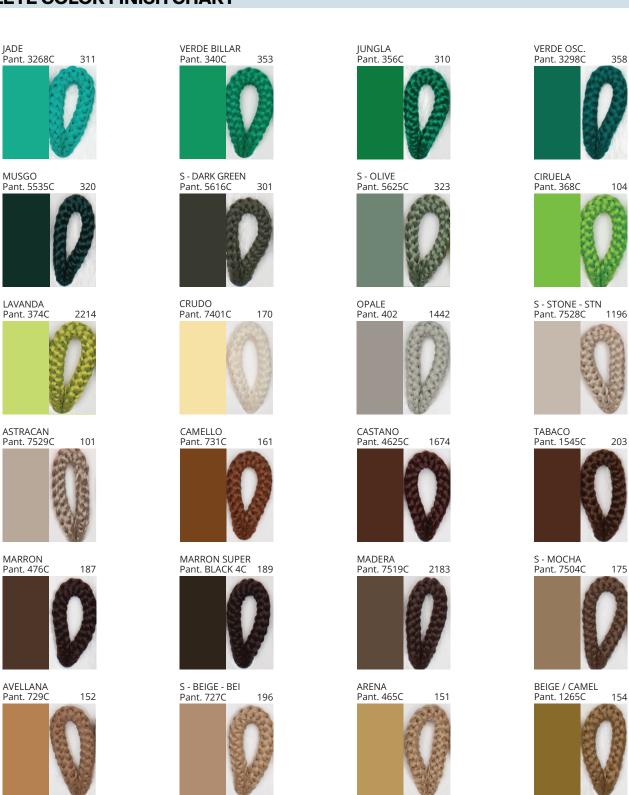

# **D111095- BOUQUET SUSPENSION**

**COLOR FINISH CHART** 

| ROJECT  |  |
|---------|--|
| YPE     |  |
| OTES    |  |
| UANTITY |  |
| ATE     |  |

| Beige - BEI      | Black - BLK | Blue - BLU    | Cognac - COG | Dark Green - DGN | Gray - GRY  |
|------------------|-------------|---------------|--------------|------------------|-------------|
| Maroon - MRN     | Mocha - MOC | Mustard - MUS | Olive - OLV  | Silver - SIL     | Stone - STN |
| Terracotta - TER | White - WHI |               |              |                  |             |

**Digital:** Not all screens are calibrated the same, and therefore, colors will appear differently between screens. **Physical:** When texture is involved, there will be variations in color, character and tone within a product series and between product families.