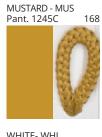

# **D111095- BOUQUET SUSPENSION**

**COLOR FINISH CHART** 

| ROJECT  |  |
|---------|--|
| YPE     |  |
| OTES    |  |
| UANTITY |  |
| ATE     |  |

| Beige - BEI      | Black - BLK | Blue - BLU    | Cognac - COG | Dark Green - DGN | Gray - GRY  |
|------------------|-------------|---------------|--------------|------------------|-------------|
| Maroon - MRN     | Mocha - MOC | Mustard - MUS | Olive - OLV  | Silver - SIL     | Stone - STN |
| Terracotta - TER | White - WHI |               |              |                  |             |