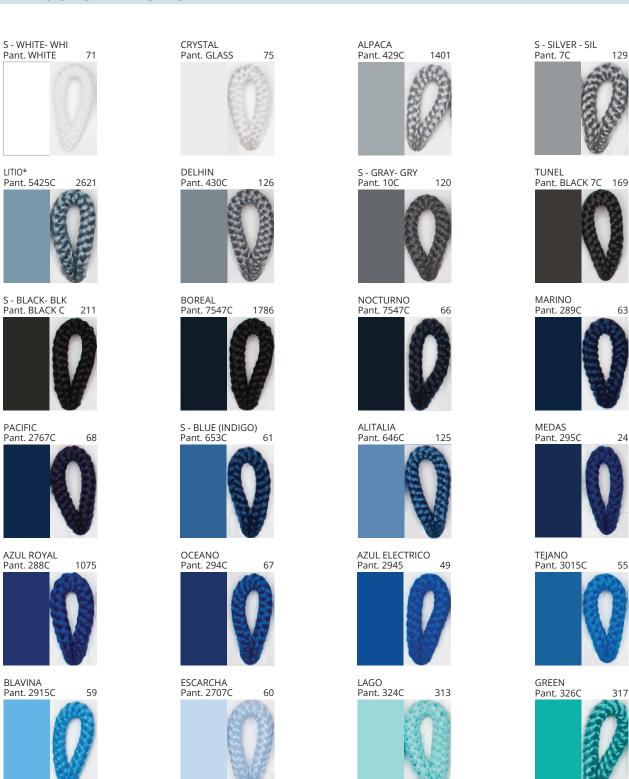

### **D111098- KORA SUSPENSION**

COLOR FINISH CHART

| PROJECT  |  |
|----------|--|
| TYPE     |  |
| NOTES    |  |
| QUANTITY |  |
| DATE     |  |

| Beige - BEI      | Black - BLK | Blue - BLU    | Cognac - COG | Dark Green - DGN | Gray - GRY  |
|------------------|-------------|---------------|--------------|------------------|-------------|
| Maroon - MRN     | Mocha - MOC | Mustard - MUS | Olive - OLV  | Silver - SIL     | Stone - STN |
| Terracotta - TER | White - WHI |               |              |                  |             |

**Digital:** Not all screens are calibrated the same, and therefore, colors will appear differently between screens. **Physical:** When texture is involved, there will be variations in color, character and tone within a product series and between product families.