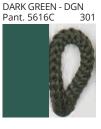

### **D111098- KORA SUSPENSION**

COLOR FINISH CHART

| PROJECT  |  |
|----------|--|
| TYPE     |  |
| NOTES    |  |
| QUANTITY |  |
| DATE     |  |

| Beige - BEI      | Black - BLK | Blue - BLU    | Cognac - COG | Dark Green - DGN | Gray - GRY  |
|------------------|-------------|---------------|--------------|------------------|-------------|
| Maroon - MRN     | Mocha - MOC | Mustard - MUS | Olive - OLV  | Silver - SIL     | Stone - STN |
| Terracotta - TER | White - WHI |               |              |                  |             |