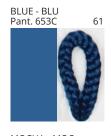

### **D111098- KORA SUSPENSION**

COLOR FINISH CHART

| PROJECT  |  |
|----------|--|
| TYPE     |  |
| NOTES    |  |
| QUANTITY |  |
| DATE     |  |

| Beige - BEI      | Black - BLK | Blue - BLU    | Cognac - COG | Dark Green - DGN | Gray - GRY  |
|------------------|-------------|---------------|--------------|------------------|-------------|
| Maroon - MRN     | Mocha - MOC | Mustard - MUS | Olive - OLV  | Silver - SIL     | Stone - STN |
| Terracotta - TER | White - WHI |               |              |                  |             |