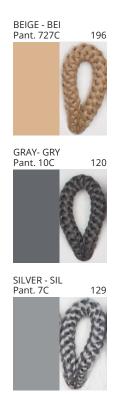

### **D111098- KORA SUSPENSION**

COLOR FINISH CHART

| PROJECT  |  |
|----------|--|
| TYPE     |  |
| NOTES    |  |
| QUANTITY |  |
| DATE     |  |

| Beige - BEI      | Black - BLK | Blue - BLU    | Cognac - COG | Dark Green - DGN | Gray - GRY  |
|------------------|-------------|---------------|--------------|------------------|-------------|
| Maroon - MRN     | Mocha - MOC | Mustard - MUS | Olive - OLV  | Silver - SIL     | Stone - STN |
| Terracotta - TER | White - WHI |               |              |                  |             |

**Digital:** Not all screens are calibrated the same, and therefore, colors will appear differently between screens. **Physical:** When texture is involved, there will be variations in color, character and tone within a product series and between product families.