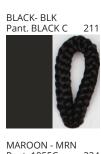

### **D111098- KORA SUSPENSION**

COLOR FINISH CHART

| PROJECT  |  |
|----------|--|
| TYPE     |  |
| NOTES    |  |
| QUANTITY |  |
| DATE     |  |

| Beige - BEI      | Black - BLK | Blue - BLU    | Cognac - COG | Dark Green - DGN | Gray - GRY  |
|------------------|-------------|---------------|--------------|------------------|-------------|
| Maroon - MRN     | Mocha - MOC | Mustard - MUS | Olive - OLV  | Silver - SIL     | Stone - STN |
| Terracotta - TER | White - WHI |               |              |                  |             |

**Digital:** Not all screens are calibrated the same, and therefore, colors will appear differently between screens. **Physical:** When texture is involved, there will be variations in color, character and tone within a product series and between product families.