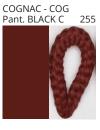

### **D111098- KORA SUSPENSION**

COLOR FINISH CHART

| PROJECT  |  |
|----------|--|
| TYPE     |  |
| NOTES    |  |
| QUANTITY |  |
| DATE     |  |

| Beige - BEI      | Black - BLK | Blue - BLU    | Cognac - COG | Dark Green - DGN | Gray - GRY  |
|------------------|-------------|---------------|--------------|------------------|-------------|
| Maroon - MRN     | Mocha - MOC | Mustard - MUS | Olive - OLV  | Silver - SIL     | Stone - STN |
| Terracotta - TER | White - WHI |               |              |                  |             |