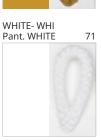

### **D111098- KORA SUSPENSION**

COLOR FINISH CHART

| PROJECT  |  |
|----------|--|
| TYPE     |  |
| NOTES    |  |
| QUANTITY |  |
| DATE     |  |

| Beige - BEI      | Black - BLK | Blue - BLU    | Cognac - COG | Dark Green - DGN | Gray - GRY  |
|------------------|-------------|---------------|--------------|------------------|-------------|
| Maroon - MRN     | Mocha - MOC | Mustard - MUS | Olive - OLV  | Silver - SIL     | Stone - STN |
| Terracotta - TER | White - WHI |               |              |                  |             |