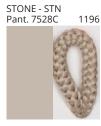

### **D111098- KORA SUSPENSION**

COLOR FINISH CHART

| PROJECT  |  |
|----------|--|
| TYPE     |  |
| NOTES    |  |
| QUANTITY |  |
| DATE     |  |

| Beige - BEI      | Black - BLK | Blue - BLU    | Cognac - COG | Dark Green - DGN | Gray - GRY  |
|------------------|-------------|---------------|--------------|------------------|-------------|
| Maroon - MRN     | Mocha - MOC | Mustard - MUS | Olive - OLV  | Silver - SIL     | Stone - STN |
| Terracotta - TER | White - WHI |               |              |                  |             |