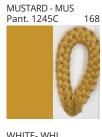

### **D111098- KORA SUSPENSION**

COLOR FINISH CHART

| PROJECT  |  |
|----------|--|
| TYPE     |  |
| NOTES    |  |
| QUANTITY |  |
| DATE     |  |

| Beige - BEI      | Black - BLK | Blue - BLU    | Cognac - COG | Dark Green - DGN | Gray - GRY  |
|------------------|-------------|---------------|--------------|------------------|-------------|
| Maroon - MRN     | Mocha - MOC | Mustard - MUS | Olive - OLV  | Silver - SIL     | Stone - STN |
| Terracotta - TER | White - WHI |               |              |                  |             |