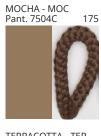

### **D111098- KORA SUSPENSION**

COLOR FINISH CHART

| PROJECT  |  |
|----------|--|
| TYPE     |  |
| NOTES    |  |
| QUANTITY |  |
| DATE     |  |

| Beige - BEI      | Black - BLK | Blue - BLU    | Cognac - COG | Dark Green - DGN | Gray - GRY  |
|------------------|-------------|---------------|--------------|------------------|-------------|
| Maroon - MRN     | Mocha - MOC | Mustard - MUS | Olive - OLV  | Silver - SIL     | Stone - STN |
| Terracotta - TER | White - WHI |               |              |                  |             |