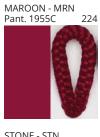

### **D111098- KORA SUSPENSION**

COLOR FINISH CHART

| PROJECT  |  |
|----------|--|
| TYPE     |  |
| NOTES    |  |
| QUANTITY |  |
| DATE     |  |

| Beige - BEI      | Black - BLK | Blue - BLU    | Cognac - COG | Dark Green - DGN | Gray - GRY  |
|------------------|-------------|---------------|--------------|------------------|-------------|
| Maroon - MRN     | Mocha - MOC | Mustard - MUS | Olive - OLV  | Silver - SIL     | Stone - STN |
| Terracotta - TER | White - WHI |               |              |                  |             |

**Digital:** Not all screens are calibrated the same, and therefore, colors will appear differently between screens. **Physical:** When texture is involved, there will be variations in color, character and tone within a product series and between product families.