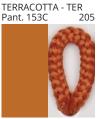

### **D111098- KORA SUSPENSION**

COLOR FINISH CHART

| PROJECT  |  |
|----------|--|
| TYPE     |  |
| NOTES    |  |
| QUANTITY |  |
| DATE     |  |

| Beige - BEI      | Black - BLK | Blue - BLU    | Cognac - COG | Dark Green - DGN | Gray - GRY  |
|------------------|-------------|---------------|--------------|------------------|-------------|
| Maroon - MRN     | Mocha - MOC | Mustard - MUS | Olive - OLV  | Silver - SIL     | Stone - STN |
| Terracotta - TER | White - WHI |               |              |                  |             |