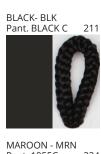

### **D111099- KORA SUSPENSION**

COLOR FINISH CHART

| PROJECT  |  |
|----------|--|
| TYPE     |  |
| NOTES    |  |
| QUANTITY |  |
| DATE     |  |

| Beige - BEI      | Black - BLK | Blue - BLU    | Cognac - COG | Dark Green - DGN | Gray - GRY  |
|------------------|-------------|---------------|--------------|------------------|-------------|
| Maroon - MRN     | Mocha - MOC | Mustard - MUS | Olive - OLV  | Silver - SIL     | Stone - STN |
| Terracotta - TER | White - WHI |               |              |                  |             |