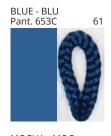

### **D111099- KORA SUSPENSION**

COLOR FINISH CHART

| PROJECT  |  |
|----------|--|
| TYPE     |  |
| NOTES    |  |
| QUANTITY |  |
| DATE     |  |

| Beige - BEI      | Black - BLK | Blue - BLU    | Cognac - COG | Dark Green - DGN | Gray - GRY  |
|------------------|-------------|---------------|--------------|------------------|-------------|
| Maroon - MRN     | Mocha - MOC | Mustard - MUS | Olive - OLV  | Silver - SIL     | Stone - STN |
| Terracotta - TER | White - WHI |               |              |                  |             |