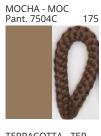

### **D111099- KORA SUSPENSION**

COLOR FINISH CHART

| PROJECT  |  |
|----------|--|
| TYPE     |  |
| NOTES    |  |
| QUANTITY |  |
| DATE     |  |

| Beige - BEI      | Black - BLK | Blue - BLU    | Cognac - COG | Dark Green - DGN | Gray - GRY  |
|------------------|-------------|---------------|--------------|------------------|-------------|
| Maroon - MRN     | Mocha - MOC | Mustard - MUS | Olive - OLV  | Silver - SIL     | Stone - STN |
| Terracotta - TER | White - WHI |               |              |                  |             |