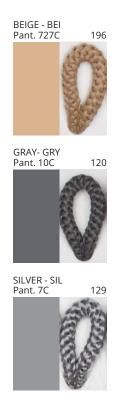

### **D111099- KORA SUSPENSION**

COLOR FINISH CHART

| PROJECT  |  |
|----------|--|
| TYPE     |  |
| NOTES    |  |
| QUANTITY |  |
| DATE     |  |

| Beige - BEI      | Black - BLK | Blue - BLU    | Cognac - COG | Dark Green - DGN | Gray - GRY  |
|------------------|-------------|---------------|--------------|------------------|-------------|
| Maroon - MRN     | Mocha - MOC | Mustard - MUS | Olive - OLV  | Silver - SIL     | Stone - STN |
| Terracotta - TER | White - WHI |               |              |                  |             |