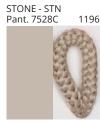

### **D111099- KORA SUSPENSION**

COLOR FINISH CHART

| PROJECT  |  |
|----------|--|
| TYPE     |  |
| NOTES    |  |
| QUANTITY |  |
| DATE     |  |

| Beige - BEI      | Black - BLK | Blue - BLU    | Cognac - COG | Dark Green - DGN | Gray - GRY  |
|------------------|-------------|---------------|--------------|------------------|-------------|
| Maroon - MRN     | Mocha - MOC | Mustard - MUS | Olive - OLV  | Silver - SIL     | Stone - STN |
| Terracotta - TER | White - WHI |               |              |                  |             |