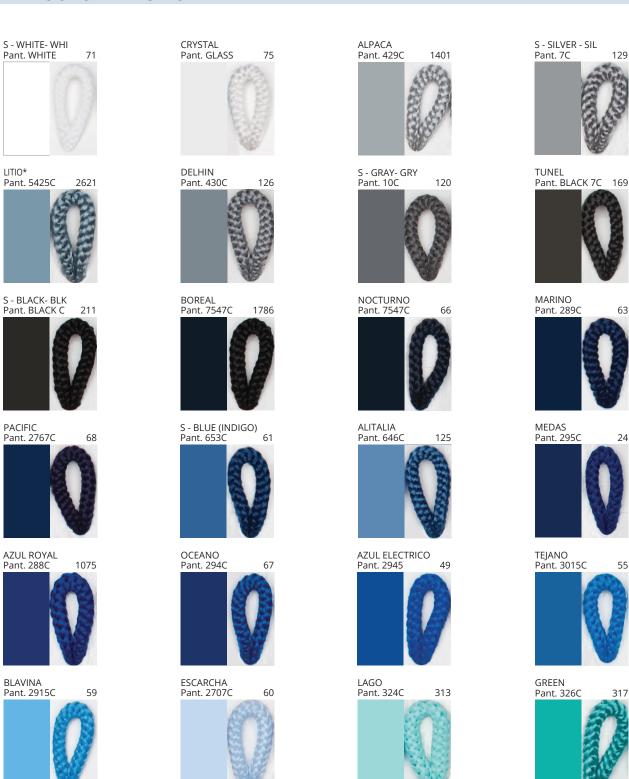

### **D111099- KORA SUSPENSION**

COLOR FINISH CHART

| PROJECT  |  |
|----------|--|
| TYPE     |  |
| NOTES    |  |
| QUANTITY |  |
| DATE     |  |

| Beige - BEI      | Black - BLK | Blue - BLU    | Cognac - COG | Dark Green - DGN | Gray - GRY  |
|------------------|-------------|---------------|--------------|------------------|-------------|
| Maroon - MRN     | Mocha - MOC | Mustard - MUS | Olive - OLV  | Silver - SIL     | Stone - STN |
| Terracotta - TER | White - WHI |               |              |                  |             |

**Digital:** Not all screens are calibrated the same, and therefore, colors will appear differently between screens. **Physical:** When texture is involved, there will be variations in color, character and tone within a product series and between product families.