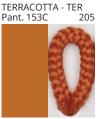

### **D111099- KORA SUSPENSION**

COLOR FINISH CHART

| PROJECT  |  |
|----------|--|
| TYPE     |  |
| NOTES    |  |
| QUANTITY |  |
| DATE     |  |

| Beige - BEI      | Black - BLK | Blue - BLU    | Cognac - COG | Dark Green - DGN | Gray - GRY  |
|------------------|-------------|---------------|--------------|------------------|-------------|
| Maroon - MRN     | Mocha - MOC | Mustard - MUS | Olive - OLV  | Silver - SIL     | Stone - STN |
| Terracotta - TER | White - WHI |               |              |                  |             |