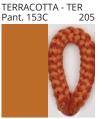

### **D111102-LLUNA SUSPENSION**

**COLOR FINISH CHART** 

| PROJECT  |  |
|----------|--|
| TYPE     |  |
| NOTES    |  |
| QUANTITY |  |
| DATE     |  |

| Beige - BEI      | Black - BLK | Blue - BLU    | Cognac - COG | Dark Green - DGN | Gray - GRY  |
|------------------|-------------|---------------|--------------|------------------|-------------|
| Maroon - MRN     | Mocha - MOC | Mustard - MUS | Olive - OLV  | Silver - SIL     | Stone - STN |
| Terracotta - TER | White - WHI |               |              |                  |             |