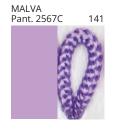

### **D111102-LLUNA SUSPENSION**

**COLOR FINISH CHART** 

| PROJECT  |  |
|----------|--|
| TYPE     |  |
| NOTES    |  |
| QUANTITY |  |
| DATE     |  |

| Beige - BEI      | Black - BLK | Blue - BLU    | Cognac - COG | Dark Green - DGN | Gray - GRY  |
|------------------|-------------|---------------|--------------|------------------|-------------|
| Maroon - MRN     | Mocha - MOC | Mustard - MUS | Olive - OLV  | Silver - SIL     | Stone - STN |
| Terracotta - TER | White - WHI |               |              |                  |             |