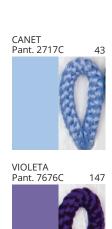

### **D111102-LLUNA SUSPENSION**

**COLOR FINISH CHART** 

| PROJECT  |  |
|----------|--|
| TYPE     |  |
| NOTES    |  |
| QUANTITY |  |
| DATE     |  |

| Beige - BEI      | Black - BLK | Blue - BLU    | Cognac - COG | Dark Green - DGN | Gray - GRY  |
|------------------|-------------|---------------|--------------|------------------|-------------|
| Maroon - MRN     | Mocha - MOC | Mustard - MUS | Olive - OLV  | Silver - SIL     | Stone - STN |
| Terracotta - TER | White - WHI |               |              |                  |             |