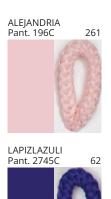

### **D111102-LLUNA SUSPENSION**

**COLOR FINISH CHART** 

| PROJECT  |  |
|----------|--|
| TYPE     |  |
| NOTES    |  |
| QUANTITY |  |
| DATE     |  |

| Beige - BEI      | Black - BLK | Blue - BLU    | Cognac - COG | Dark Green - DGN | Gray - GRY  |
|------------------|-------------|---------------|--------------|------------------|-------------|
| Maroon - MRN     | Mocha - MOC | Mustard - MUS | Olive - OLV  | Silver - SIL     | Stone - STN |
| Terracotta - TER | White - WHI |               |              |                  |             |