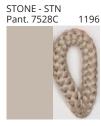

### **D111102-LLUNA SUSPENSION**

**COLOR FINISH CHART** 

| PROJECT  |  |
|----------|--|
| TYPE     |  |
| NOTES    |  |
| QUANTITY |  |
| DATE     |  |

| Beige - BEI      | Black - BLK | Blue - BLU    | Cognac - COG | Dark Green - DGN | Gray - GRY  |
|------------------|-------------|---------------|--------------|------------------|-------------|
| Maroon - MRN     | Mocha - MOC | Mustard - MUS | Olive - OLV  | Silver - SIL     | Stone - STN |
| Terracotta - TER | White - WHI |               |              |                  |             |