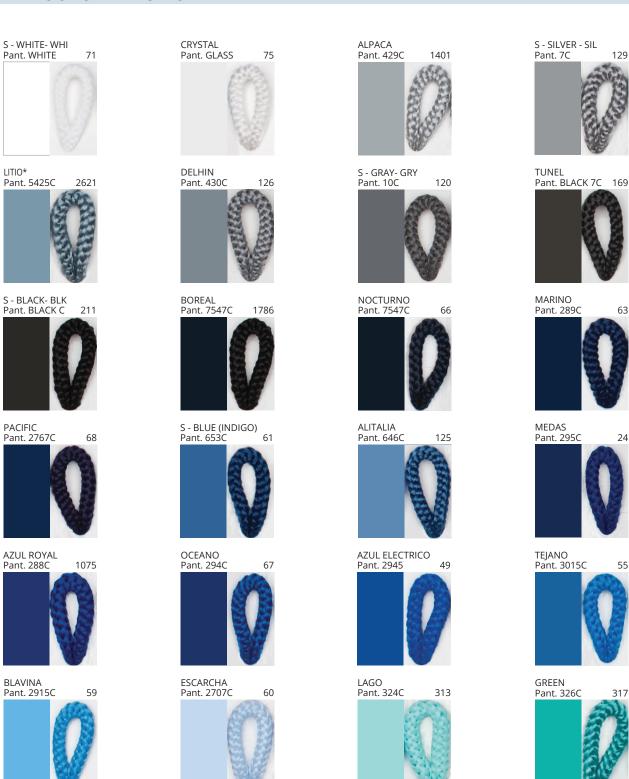

### **D111102-LLUNA SUSPENSION**

**COLOR FINISH CHART** 

| PROJECT  |  |
|----------|--|
| TYPE     |  |
| NOTES    |  |
| QUANTITY |  |
| DATE     |  |

| Beige - BEI      | Black - BLK | Blue - BLU    | Cognac - COG | Dark Green - DGN | Gray - GRY  |
|------------------|-------------|---------------|--------------|------------------|-------------|
| Maroon - MRN     | Mocha - MOC | Mustard - MUS | Olive - OLV  | Silver - SIL     | Stone - STN |
| Terracotta - TER | White - WHI |               |              |                  |             |

**Digital:** Not all screens are calibrated the same, and therefore, colors will appear differently between screens. **Physical:** When texture is involved, there will be variations in color, character and tone within a product series and between product families.