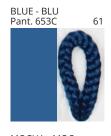

### **D111102-LLUNA SUSPENSION**

**COLOR FINISH CHART** 

| PROJECT  |  |
|----------|--|
| TYPE     |  |
| NOTES    |  |
| QUANTITY |  |
| DATE     |  |

| Beige - BEI      | Black - BLK | Blue - BLU    | Cognac - COG | Dark Green - DGN | Gray - GRY  |
|------------------|-------------|---------------|--------------|------------------|-------------|
| Maroon - MRN     | Mocha - MOC | Mustard - MUS | Olive - OLV  | Silver - SIL     | Stone - STN |
| Terracotta - TER | White - WHI |               |              |                  |             |