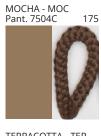

### **D111102-LLUNA SUSPENSION**

**COLOR FINISH CHART** 

| PROJECT  |  |
|----------|--|
| TYPE     |  |
| NOTES    |  |
| QUANTITY |  |
| DATE     |  |

| Beige - BEI      | Black - BLK | Blue - BLU    | Cognac - COG | Dark Green - DGN | Gray - GRY  |
|------------------|-------------|---------------|--------------|------------------|-------------|
| Maroon - MRN     | Mocha - MOC | Mustard - MUS | Olive - OLV  | Silver - SIL     | Stone - STN |
| Terracotta - TER | White - WHI |               |              |                  |             |