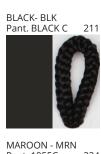

### **D111103-LLUNA SUSPENSION**

COLOR FINISH CHART

| PROJECT  |  |
|----------|--|
| ТҮРЕ     |  |
| NOTES    |  |
| QUANTITY |  |
| DATE     |  |

| Beige - BEI      | Black - BLK | Blue - BLU    | Cognac - COG | Dark Green - DGN | Gray - GRY  |
|------------------|-------------|---------------|--------------|------------------|-------------|
| Maroon - MRN     | Mocha - MOC | Mustard - MUS | Olive - OLV  | Silver - SIL     | Stone - STN |
| Terracotta - TER | White - WHI |               |              |                  |             |