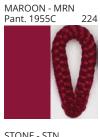

### **D111103-LLUNA SUSPENSION**

COLOR FINISH CHART

| PROJECT  |  |
|----------|--|
| ТҮРЕ     |  |
| NOTES    |  |
| QUANTITY |  |
| DATE     |  |

| Beige - BEI      | Black - BLK | Blue - BLU    | Cognac - COG | Dark Green - DGN | Gray - GRY  |
|------------------|-------------|---------------|--------------|------------------|-------------|
| Maroon - MRN     | Mocha - MOC | Mustard - MUS | Olive - OLV  | Silver - SIL     | Stone - STN |
| Terracotta - TER | White - WHI |               |              |                  |             |