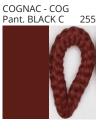

### **D111103-LLUNA SUSPENSION**

COLOR FINISH CHART

| PROJECT  |  |
|----------|--|
| ТҮРЕ     |  |
| NOTES    |  |
| QUANTITY |  |
| DATE     |  |

| Beige - BEI      | Black - BLK | Blue - BLU    | Cognac - COG | Dark Green - DGN | Gray - GRY  |
|------------------|-------------|---------------|--------------|------------------|-------------|
| Maroon - MRN     | Mocha - MOC | Mustard - MUS | Olive - OLV  | Silver - SIL     | Stone - STN |
| Terracotta - TER | White - WHI |               |              |                  |             |