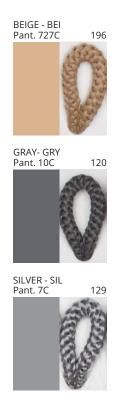

### **D111103-LLUNA SUSPENSION**

COLOR FINISH CHART

| PROJECT  |  |
|----------|--|
| ТҮРЕ     |  |
| NOTES    |  |
| QUANTITY |  |
| DATE     |  |

| Beige - BEI      | Black - BLK | Blue - BLU    | Cognac - COG | Dark Green - DGN | Gray - GRY  |
|------------------|-------------|---------------|--------------|------------------|-------------|
| Maroon - MRN     | Mocha - MOC | Mustard - MUS | Olive - OLV  | Silver - SIL     | Stone - STN |
| Terracotta - TER | White - WHI |               |              |                  |             |