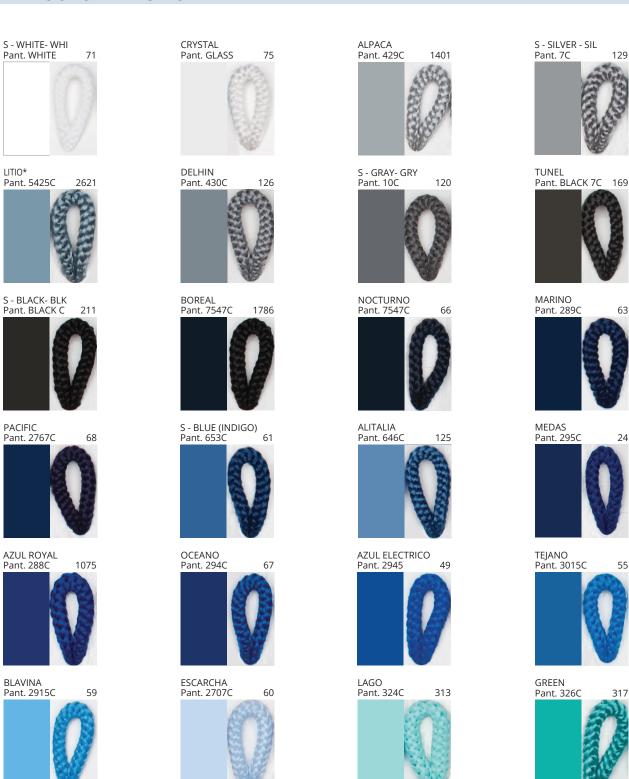

### **D111103-LLUNA SUSPENSION**

COLOR FINISH CHART

| PROJECT  |  |
|----------|--|
| ТҮРЕ     |  |
| NOTES    |  |
| QUANTITY |  |
| DATE     |  |

| Beige - BEI      | Black - BLK | Blue - BLU    | Cognac - COG | Dark Green - DGN | Gray - GRY  |
|------------------|-------------|---------------|--------------|------------------|-------------|
| Maroon - MRN     | Mocha - MOC | Mustard - MUS | Olive - OLV  | Silver - SIL     | Stone - STN |
| Terracotta - TER | White - WHI |               |              |                  |             |

**Digital:** Not all screens are calibrated the same, and therefore, colors will appear differently between screens. **Physical:** When texture is involved, there will be variations in color, character and tone within a product series and between product families.