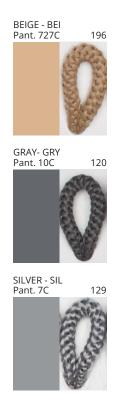

### **D111104- NELA SUSPENSION**

COLOR FINISH CHART

| PROJECT  |  |
|----------|--|
| ТҮРЕ     |  |
| NOTES    |  |
| QUANTITY |  |
| DATE     |  |

| Beige - BEI      | Black - BLK | Blue - BLU    | Cognac - COG | Dark Green - DGN | Gray - GRY  |
|------------------|-------------|---------------|--------------|------------------|-------------|
| Maroon - MRN     | Mocha - MOC | Mustard - MUS | Olive - OLV  | Silver - SIL     | Stone - STN |
| Terracotta - TER | White - WHI |               |              |                  |             |

**Digital:** Not all screens are calibrated the same, and therefore, colors will appear differently between screens. **Physical:** When texture is involved, there will be variations in color, character and tone within a product series and between product families.