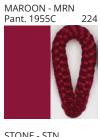

### **D111104- NELA SUSPENSION**

COLOR FINISH CHART

| PROJECT  |  |
|----------|--|
| ТҮРЕ     |  |
| NOTES    |  |
| QUANTITY |  |
| DATE     |  |

| Beige - BEI      | Black - BLK | Blue - BLU    | Cognac - COG | Dark Green - DGN | Gray - GRY  |
|------------------|-------------|---------------|--------------|------------------|-------------|
| Maroon - MRN     | Mocha - MOC | Mustard - MUS | Olive - OLV  | Silver - SIL     | Stone - STN |
| Terracotta - TER | White - WHI |               |              |                  |             |

**Digital:** Not all screens are calibrated the same, and therefore, colors will appear differently between screens. **Physical:** When texture is involved, there will be variations in color, character and tone within a product series and between product families.