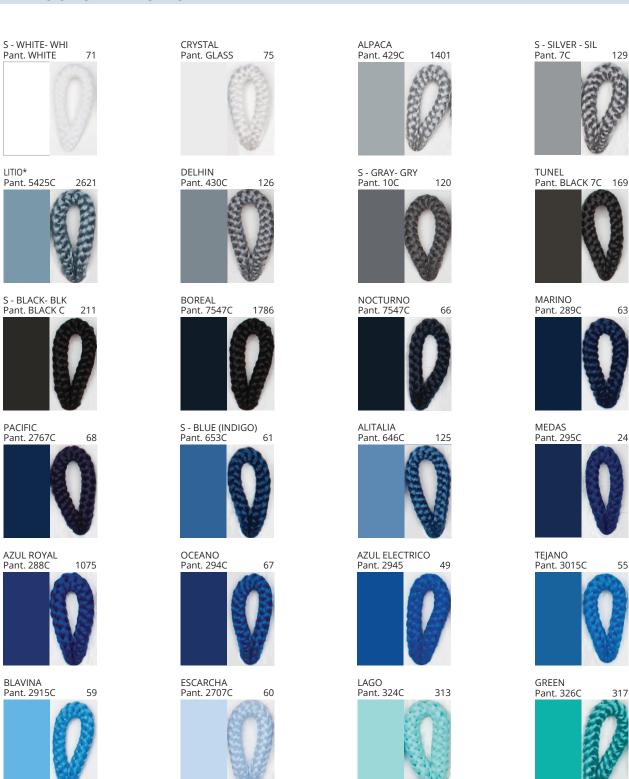

### **D111104- NELA SUSPENSION**

COLOR FINISH CHART

| PROJECT  |  |
|----------|--|
| ТҮРЕ     |  |
| NOTES    |  |
| QUANTITY |  |
| DATE     |  |

| Beige - BEI      | Black - BLK | Blue - BLU    | Cognac - COG | Dark Green - DGN | Gray - GRY  |
|------------------|-------------|---------------|--------------|------------------|-------------|
| Maroon - MRN     | Mocha - MOC | Mustard - MUS | Olive - OLV  | Silver - SIL     | Stone - STN |
| Terracotta - TER | White - WHI |               |              |                  |             |