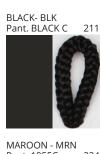

### **D111104- NELA SUSPENSION**

COLOR FINISH CHART

| PROJECT  |  |
|----------|--|
| ТҮРЕ     |  |
| NOTES    |  |
| QUANTITY |  |
| DATE     |  |

| Beige - BEI      | Black - BLK | Blue - BLU    | Cognac - COG | Dark Green - DGN | Gray - GRY  |
|------------------|-------------|---------------|--------------|------------------|-------------|
| Maroon - MRN     | Mocha - MOC | Mustard - MUS | Olive - OLV  | Silver - SIL     | Stone - STN |
| Terracotta - TER | White - WHI |               |              |                  |             |

**Digital:** Not all screens are calibrated the same, and therefore, colors will appear differently between screens. **Physical:** When texture is involved, there will be variations in color, character and tone within a product series and between product families.