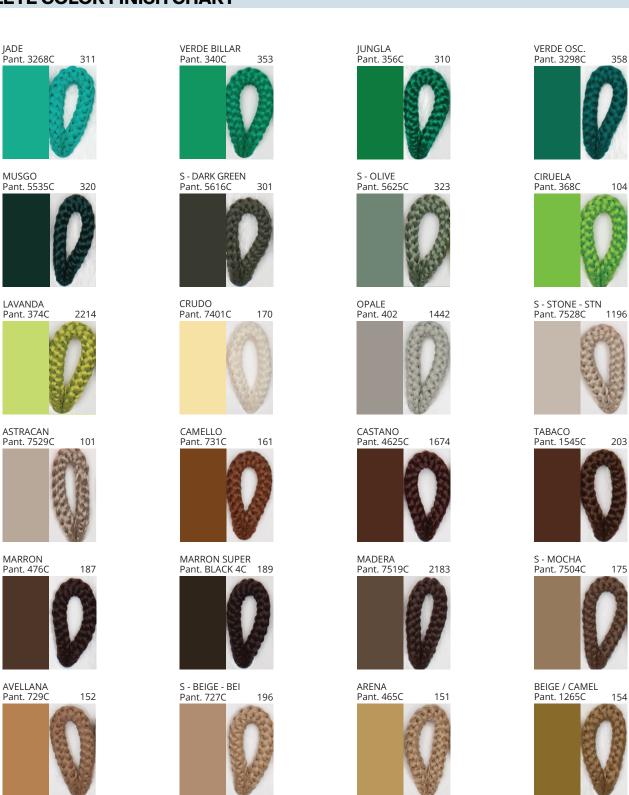

### **D111104- NELA SUSPENSION**

COLOR FINISH CHART

| PROJECT  |  |
|----------|--|
| ТҮРЕ     |  |
| NOTES    |  |
| QUANTITY |  |
| DATE     |  |

| Beige - BEI      | Black - BLK | Blue - BLU    | Cognac - COG | Dark Green - DGN | Gray - GRY  |
|------------------|-------------|---------------|--------------|------------------|-------------|
| Maroon - MRN     | Mocha - MOC | Mustard - MUS | Olive - OLV  | Silver - SIL     | Stone - STN |
| Terracotta - TER | White - WHI |               |              |                  |             |

**Digital:** Not all screens are calibrated the same, and therefore, colors will appear differently between screens. **Physical:** When texture is involved, there will be variations in color, character and tone within a product series and between product families.