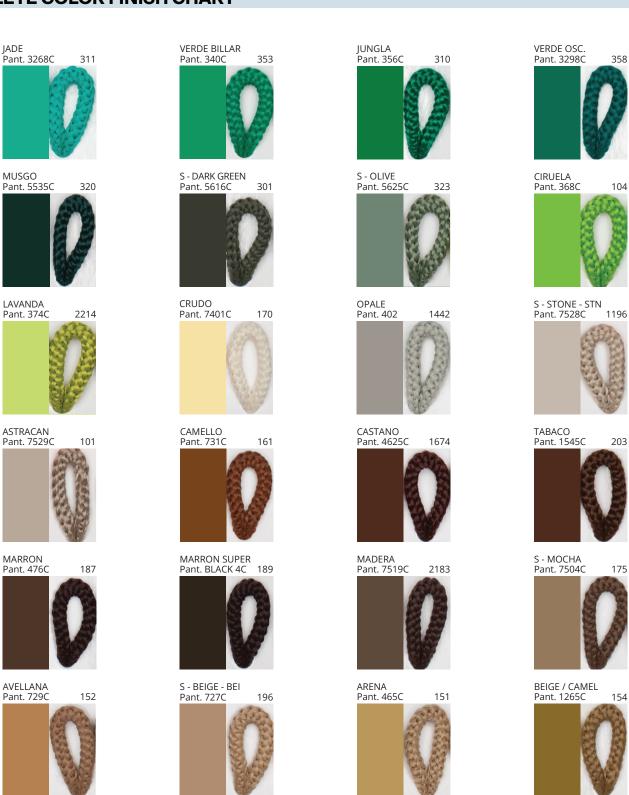

### **D111105- NELA SUSPENSION**

COLOR FINISH CHART

| PROJECT  |  |
|----------|--|
| TYPE     |  |
| NOTES    |  |
| QUANTITY |  |
| DATE     |  |

| Beige - BEI      | Black - BLK | Blue - BLU    | Cognac - COG | Dark Green - DGN | Gray - GRY  |
|------------------|-------------|---------------|--------------|------------------|-------------|
| Maroon - MRN     | Mocha - MOC | Mustard - MUS | Olive - OLV  | Silver - SIL     | Stone - STN |
| Terracotta - TER | White - WHI |               |              |                  |             |

**Digital:** Not all screens are calibrated the same, and therefore, colors will appear differently between screens. **Physical:** When texture is involved, there will be variations in color, character and tone within a product series and between product families.