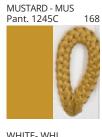

### **D111105- NELA SUSPENSION**

COLOR FINISH CHART

| PROJECT  |  |
|----------|--|
| TYPE     |  |
| NOTES    |  |
| QUANTITY |  |
| DATE     |  |

| Beige - BEI      | Black - BLK | Blue - BLU    | Cognac - COG | Dark Green - DGN | Gray - GRY  |
|------------------|-------------|---------------|--------------|------------------|-------------|
| Maroon - MRN     | Mocha - MOC | Mustard - MUS | Olive - OLV  | Silver - SIL     | Stone - STN |
| Terracotta - TER | White - WHI |               |              |                  |             |