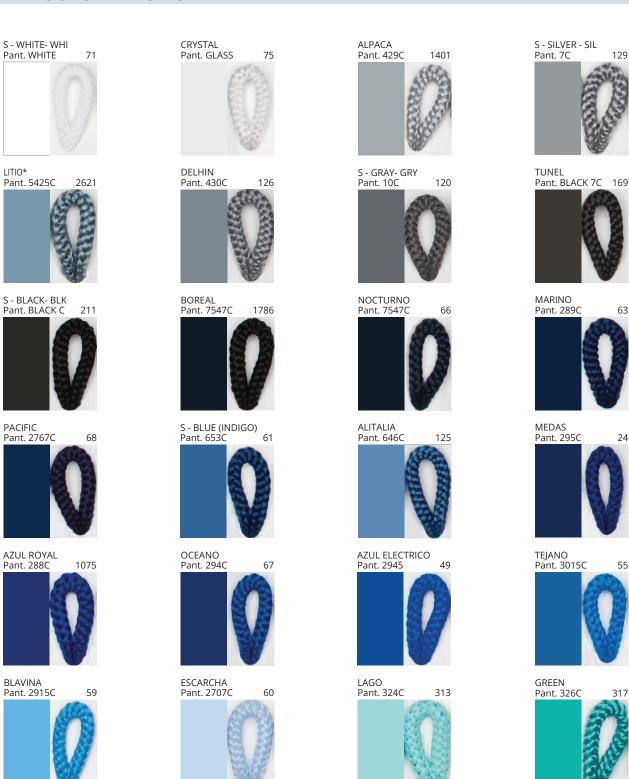

#### **COLOR FINISH CHART**

PROJECT
TYPE
NOTES
QUANTITY
DATE

| OLIVE - OLV<br>Pant. 5625C | 323 |
|----------------------------|-----|
|                            |     |

**Digital:** Not all screens are calibrated the same, and therefore, colors will appear differently between screens. **Physical:** When texture is involved, there will be variations in color, character and tone within a product series and between product families.

| PROJECT  |  |
|----------|--|
| TYPE     |  |
| NOTES    |  |
| QUANTITY |  |
| DATE     |  |

| PROJECT  |  |
|----------|--|
| TYPE     |  |
| NOTES    |  |
| QUANTITY |  |
| DATE     |  |

**Digital:** Not all screens are calibrated the same, and therefore, colors will appear differently between screens.

**Physical:** When texture is involved, there will be variations in color, character and tone within a product series and between product families.

| PROJECT  |  |  |
|----------|--|--|
| TYPE     |  |  |
| NOTES    |  |  |
| QUANTITY |  |  |
| DATE     |  |  |

**Digital:** Not all screens are calibrated the same, and therefore, colors will appear differently between screens.

**Physical:** When texture is involved, there will be variations in color, character and tone within a product series and between product families.

| PROJECT  |  |
|----------|--|
| TYPE     |  |
| NOTES    |  |
| QUANTITY |  |
| DATE     |  |