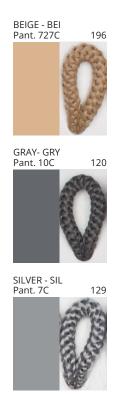

### **D111105- NELA SUSPENSION**

COLOR FINISH CHART

| PROJECT  |  |
|----------|--|
| TYPE     |  |
| NOTES    |  |
| QUANTITY |  |
| DATE     |  |

| Beige - BEI      | Black - BLK | Blue - BLU    | Cognac - COG | Dark Green - DGN | Gray - GRY  |
|------------------|-------------|---------------|--------------|------------------|-------------|
| Maroon - MRN     | Mocha - MOC | Mustard - MUS | Olive - OLV  | Silver - SIL     | Stone - STN |
| Terracotta - TER | White - WHI |               |              |                  |             |

**Digital:** Not all screens are calibrated the same, and therefore, colors will appear differently between screens. **Physical:** When texture is involved, there will be variations in color, character and tone within a product series and between product families.