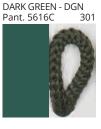

### **D111105- NELA SUSPENSION**

COLOR FINISH CHART

| PROJECT  |  |
|----------|--|
| TYPE     |  |
| NOTES    |  |
| QUANTITY |  |
| DATE     |  |

| Beige - BEI      | Black - BLK | Blue - BLU    | Cognac - COG | Dark Green - DGN | Gray - GRY  |
|------------------|-------------|---------------|--------------|------------------|-------------|
| Maroon - MRN     | Mocha - MOC | Mustard - MUS | Olive - OLV  | Silver - SIL     | Stone - STN |
| Terracotta - TER | White - WHI |               |              |                  |             |