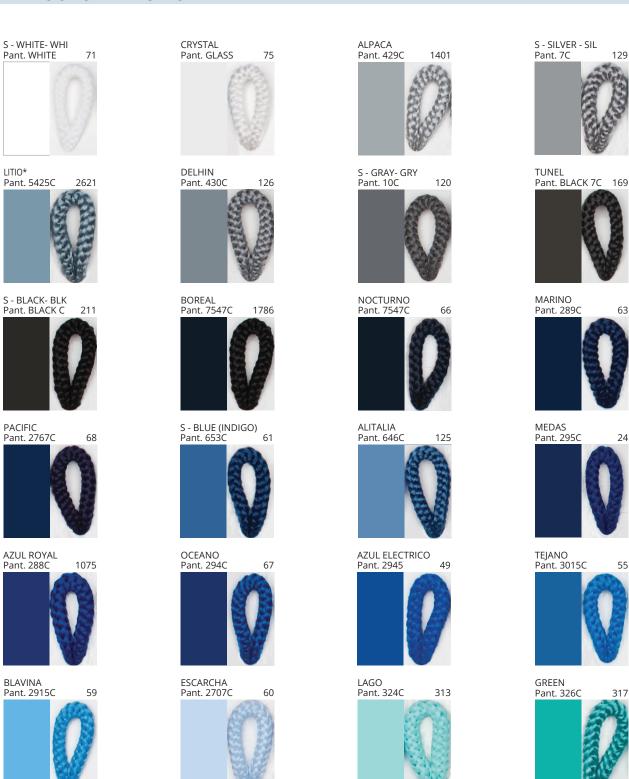

#### **D111108- BIMBA SUSPENSION**

COLOR FINISH CHART

| PROJECT  |  |
|----------|--|
| TYPE     |  |
| NOTES    |  |
| QUANTITY |  |
| DATE     |  |

| Beige - BEI      | Black - BLK | Blue - BLU    | Cognac - COG | Dark Green - DGN | Gray - GRY  |
|------------------|-------------|---------------|--------------|------------------|-------------|
| Maroon - MRN     | Mocha - MOC | Mustard - MUS | Olive - OLV  | Silver - SIL     | Stone - STN |
| Terracotta - TER | White - WHI |               |              |                  |             |