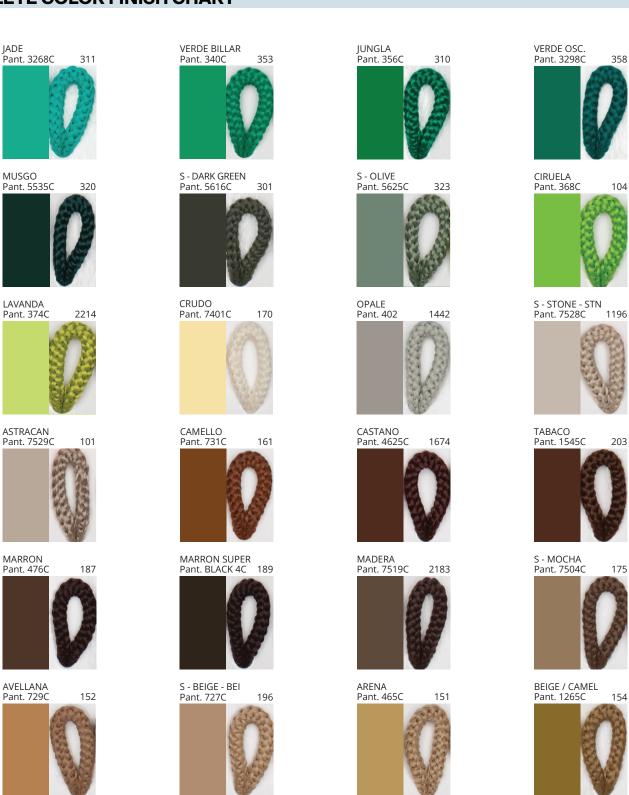

#### **D111108- BIMBA SUSPENSION**

COLOR FINISH CHART

| PROJECT  |  |
|----------|--|
| TYPE     |  |
| NOTES    |  |
| QUANTITY |  |
| DATE     |  |

| Beige - BEI      | Black - BLK | Blue - BLU    | Cognac - COG | Dark Green - DGN | Gray - GRY  |
|------------------|-------------|---------------|--------------|------------------|-------------|
| Maroon - MRN     | Mocha - MOC | Mustard - MUS | Olive - OLV  | Silver - SIL     | Stone - STN |
| Terracotta - TER | White - WHI |               |              |                  |             |