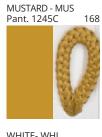

#### **D111108- BIMBA SUSPENSION**

COLOR FINISH CHART

| PROJECT  |  |
|----------|--|
| TYPE     |  |
| NOTES    |  |
| QUANTITY |  |
| DATE     |  |

| Beige - BEI      | Black - BLK | Blue - BLU    | Cognac - COG | Dark Green - DGN | Gray - GRY  |
|------------------|-------------|---------------|--------------|------------------|-------------|
| Maroon - MRN     | Mocha - MOC | Mustard - MUS | Olive - OLV  | Silver - SIL     | Stone - STN |
| Terracotta - TER | White - WHI |               |              |                  |             |