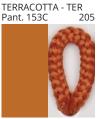

#### **D111108- BIMBA SUSPENSION**

COLOR FINISH CHART

| PROJECT  |  |
|----------|--|
| TYPE     |  |
| NOTES    |  |
| QUANTITY |  |
| DATE     |  |

| Beige - BEI      | Black - BLK | Blue - BLU    | Cognac - COG | Dark Green - DGN | Gray - GRY  |
|------------------|-------------|---------------|--------------|------------------|-------------|
| Maroon - MRN     | Mocha - MOC | Mustard - MUS | Olive - OLV  | Silver - SIL     | Stone - STN |
| Terracotta - TER | White - WHI |               |              |                  |             |