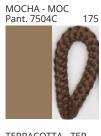

#### **D111108- BIMBA SUSPENSION**

COLOR FINISH CHART

| PROJECT  |  |
|----------|--|
| TYPE     |  |
| NOTES    |  |
| QUANTITY |  |
| DATE     |  |

| Beige - BEI      | Black - BLK | Blue - BLU    | Cognac - COG | Dark Green - DGN | Gray - GRY  |
|------------------|-------------|---------------|--------------|------------------|-------------|
| Maroon - MRN     | Mocha - MOC | Mustard - MUS | Olive - OLV  | Silver - SIL     | Stone - STN |
| Terracotta - TER | White - WHI |               |              |                  |             |