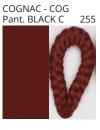

#### **D111108- BIMBA SUSPENSION**

COLOR FINISH CHART

| PROJECT  |  |
|----------|--|
| TYPE     |  |
| NOTES    |  |
| QUANTITY |  |
| DATE     |  |

| Beige - BEI      | Black - BLK | Blue - BLU    | Cognac - COG | Dark Green - DGN | Gray - GRY  |
|------------------|-------------|---------------|--------------|------------------|-------------|
| Maroon - MRN     | Mocha - MOC | Mustard - MUS | Olive - OLV  | Silver - SIL     | Stone - STN |
| Terracotta - TER | White - WHI |               |              |                  |             |