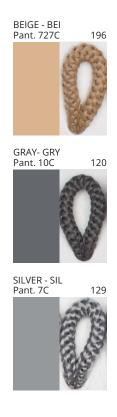

#### **D111108- BIMBA SUSPENSION**

COLOR FINISH CHART

| PROJECT  |  |
|----------|--|
| TYPE     |  |
| NOTES    |  |
| QUANTITY |  |
| DATE     |  |

| Beige - BEI      | Black - BLK | Blue - BLU    | Cognac - COG | Dark Green - DGN | Gray - GRY  |
|------------------|-------------|---------------|--------------|------------------|-------------|
| Maroon - MRN     | Mocha - MOC | Mustard - MUS | Olive - OLV  | Silver - SIL     | Stone - STN |
| Terracotta - TER | White - WHI |               |              |                  |             |