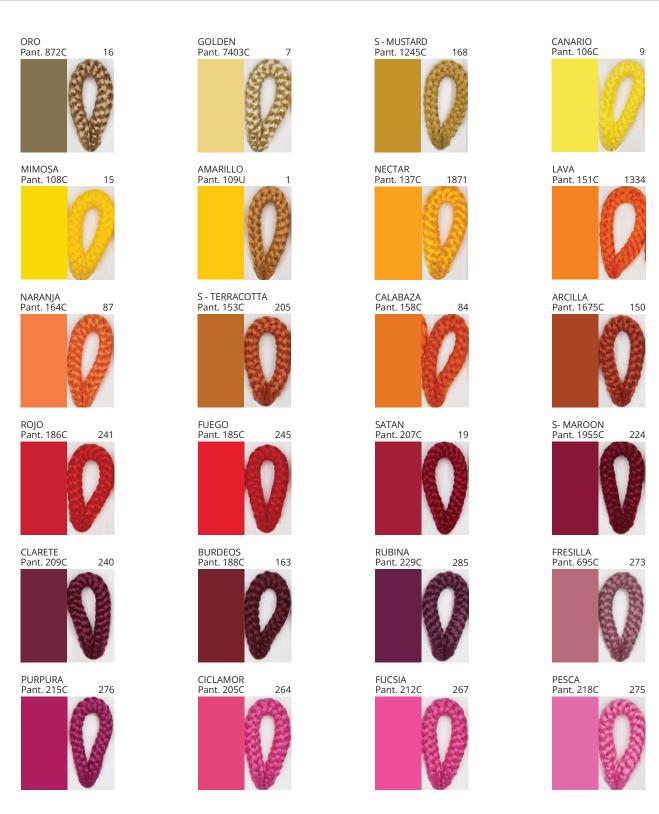

#### **D111108- BIMBA SUSPENSION**

COLOR FINISH CHART

| PROJECT  |  |
|----------|--|
| TYPE     |  |
| NOTES    |  |
| QUANTITY |  |
| DATE     |  |

| Beige - BEI      | Black - BLK | Blue - BLU    | Cognac - COG | Dark Green - DGN | Gray - GRY  |
|------------------|-------------|---------------|--------------|------------------|-------------|
| Maroon - MRN     | Mocha - MOC | Mustard - MUS | Olive - OLV  | Silver - SIL     | Stone - STN |
| Terracotta - TER | White - WHI |               |              |                  |             |

**Digital:** Not all screens are calibrated the same, and therefore, colors will appear differently between screens. **Physical:** When texture is involved, there will be variations in color, character and tone within a product series and between product families.