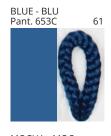

#### **D111109- BIMBA SUSPENSION**

COLOR FINISH CHART

| PROJECT  |  |
|----------|--|
| TYPE     |  |
| NOTES    |  |
| QUANTITY |  |
| DATE     |  |

| Beige - BEI      | Black - BLK | Blue - BLU    | Cognac - COG | Dark Green - DGN | Gray - GRY  |
|------------------|-------------|---------------|--------------|------------------|-------------|
| Maroon - MRN     | Mocha - MOC | Mustard - MUS | Olive - OLV  | Silver - SIL     | Stone - STN |
| Terracotta - TER | White - WHI |               |              |                  |             |