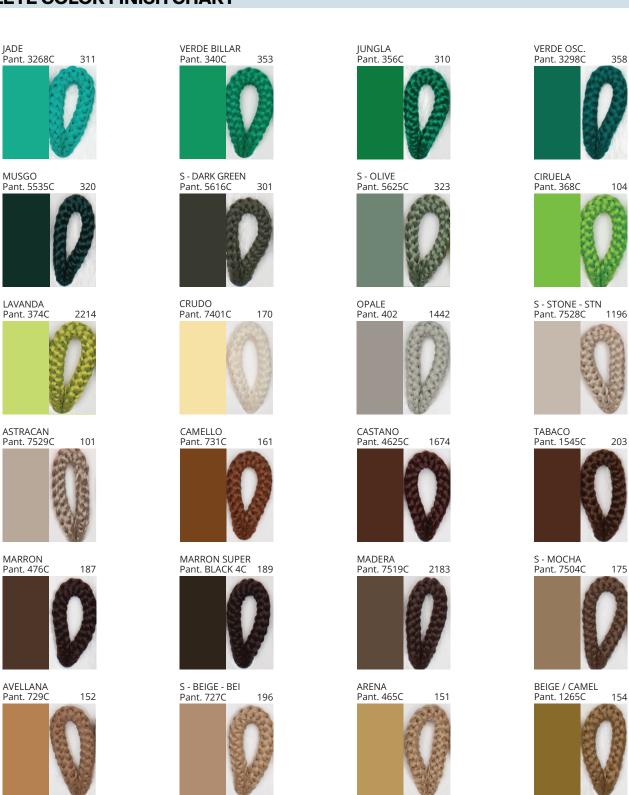

#### **D111109- BIMBA SUSPENSION**

COLOR FINISH CHART

| PROJECT  |  |
|----------|--|
| TYPE     |  |
| NOTES    |  |
| QUANTITY |  |
| DATE     |  |

| Beige - BEI      | Black - BLK | Blue - BLU    | Cognac - COG | Dark Green - DGN | Gray - GRY  |
|------------------|-------------|---------------|--------------|------------------|-------------|
| Maroon - MRN     | Mocha - MOC | Mustard - MUS | Olive - OLV  | Silver - SIL     | Stone - STN |
| Terracotta - TER | White - WHI |               |              |                  |             |

**Digital:** Not all screens are calibrated the same, and therefore, colors will appear differently between screens. **Physical:** When texture is involved, there will be variations in color, character and tone within a product series and between product families.