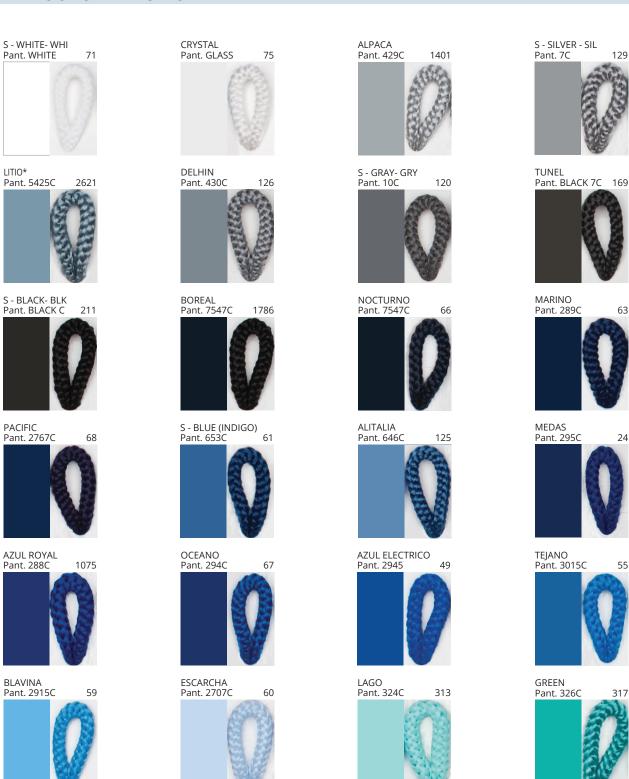

#### **D111109- BIMBA SUSPENSION**

COLOR FINISH CHART

| PROJECT  |  |
|----------|--|
| TYPE     |  |
| NOTES    |  |
| QUANTITY |  |
| DATE     |  |

| Beige - BEI      | Black - BLK | Blue - BLU    | Cognac - COG | Dark Green - DGN | Gray - GRY  |
|------------------|-------------|---------------|--------------|------------------|-------------|
| Maroon - MRN     | Mocha - MOC | Mustard - MUS | Olive - OLV  | Silver - SIL     | Stone - STN |
| Terracotta - TER | White - WHI |               |              |                  |             |

**Digital:** Not all screens are calibrated the same, and therefore, colors will appear differently between screens. **Physical:** When texture is involved, there will be variations in color, character and tone within a product series and between product families.