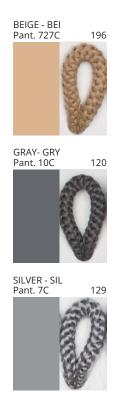

#### **D111109- BIMBA SUSPENSION**

COLOR FINISH CHART

| PROJECT  |  |
|----------|--|
| TYPE     |  |
| NOTES    |  |
| QUANTITY |  |
| DATE     |  |

| Beige - BEI      | Black - BLK | Blue - BLU    | Cognac - COG | Dark Green - DGN | Gray - GRY  |
|------------------|-------------|---------------|--------------|------------------|-------------|
| Maroon - MRN     | Mocha - MOC | Mustard - MUS | Olive - OLV  | Silver - SIL     | Stone - STN |
| Terracotta - TER | White - WHI |               |              |                  |             |