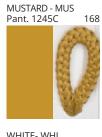

#### **D111109- BIMBA SUSPENSION**

COLOR FINISH CHART

| PROJECT  |  |
|----------|--|
| TYPE     |  |
| NOTES    |  |
| QUANTITY |  |
| DATE     |  |

| Beige - BEI      | Black - BLK | Blue - BLU    | Cognac - COG | Dark Green - DGN | Gray - GRY  |
|------------------|-------------|---------------|--------------|------------------|-------------|
| Maroon - MRN     | Mocha - MOC | Mustard - MUS | Olive - OLV  | Silver - SIL     | Stone - STN |
| Terracotta - TER | White - WHI |               |              |                  |             |