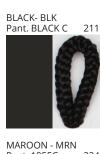

#### **D111109- BIMBA SUSPENSION**

COLOR FINISH CHART

| PROJECT  |  |
|----------|--|
| TYPE     |  |
| NOTES    |  |
| QUANTITY |  |
| DATE     |  |

| Beige - BEI      | Black - BLK | Blue - BLU    | Cognac - COG | Dark Green - DGN | Gray - GRY  |
|------------------|-------------|---------------|--------------|------------------|-------------|
| Maroon - MRN     | Mocha - MOC | Mustard - MUS | Olive - OLV  | Silver - SIL     | Stone - STN |
| Terracotta - TER | White - WHI |               |              |                  |             |