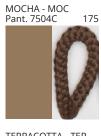

#### **D111109- BIMBA SUSPENSION**

COLOR FINISH CHART

| PROJECT  |  |
|----------|--|
| TYPE     |  |
| NOTES    |  |
| QUANTITY |  |
| DATE     |  |

| Beige - BEI      | Black - BLK | Blue - BLU    | Cognac - COG | Dark Green - DGN | Gray - GRY  |
|------------------|-------------|---------------|--------------|------------------|-------------|
| Maroon - MRN     | Mocha - MOC | Mustard - MUS | Olive - OLV  | Silver - SIL     | Stone - STN |
| Terracotta - TER | White - WHI |               |              |                  |             |