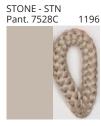

#### **D111109- BIMBA SUSPENSION**

COLOR FINISH CHART

| PROJECT  |  |
|----------|--|
| TYPE     |  |
| NOTES    |  |
| QUANTITY |  |
| DATE     |  |

| Beige - BEI      | Black - BLK | Blue - BLU    | Cognac - COG | Dark Green - DGN | Gray - GRY  |
|------------------|-------------|---------------|--------------|------------------|-------------|
| Maroon - MRN     | Mocha - MOC | Mustard - MUS | Olive - OLV  | Silver - SIL     | Stone - STN |
| Terracotta - TER | White - WHI |               |              |                  |             |