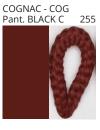

#### **D111109- BIMBA SUSPENSION**

COLOR FINISH CHART

| PROJECT  |  |
|----------|--|
| TYPE     |  |
| NOTES    |  |
| QUANTITY |  |
| DATE     |  |

| Beige - BEI      | Black - BLK | Blue - BLU    | Cognac - COG | Dark Green - DGN | Gray - GRY  |
|------------------|-------------|---------------|--------------|------------------|-------------|
| Maroon - MRN     | Mocha - MOC | Mustard - MUS | Olive - OLV  | Silver - SIL     | Stone - STN |
| Terracotta - TER | White - WHI |               |              |                  |             |