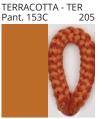

#### **D111109- BIMBA SUSPENSION**

COLOR FINISH CHART

| PROJECT  |  |
|----------|--|
| TYPE     |  |
| NOTES    |  |
| QUANTITY |  |
| DATE     |  |

| Beige - BEI      | Black - BLK | Blue - BLU    | Cognac - COG | Dark Green - DGN | Gray - GRY  |
|------------------|-------------|---------------|--------------|------------------|-------------|
| Maroon - MRN     | Mocha - MOC | Mustard - MUS | Olive - OLV  | Silver - SIL     | Stone - STN |
| Terracotta - TER | White - WHI |               |              |                  |             |