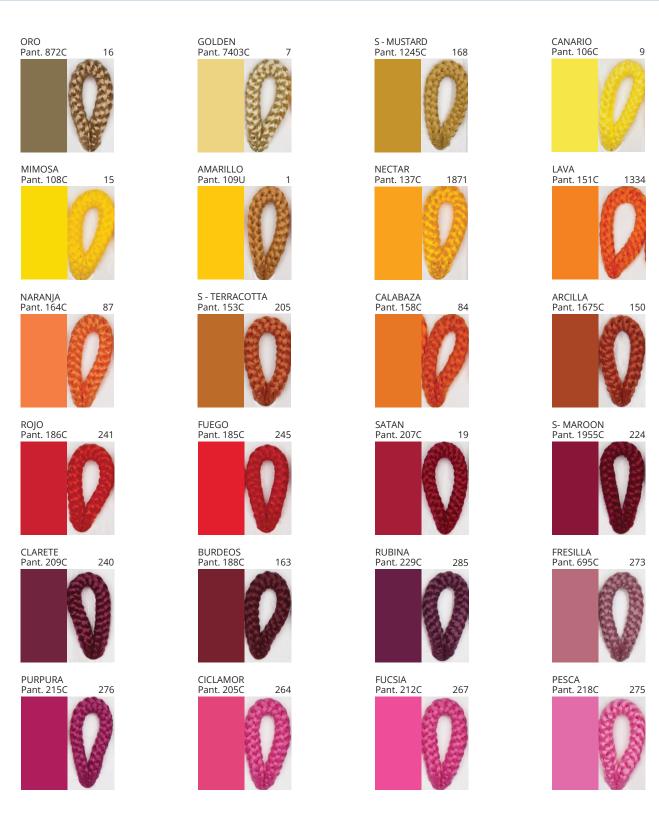

#### **D111109- BIMBA SUSPENSION**

COLOR FINISH CHART

| PROJECT  |  |
|----------|--|
| TYPE     |  |
| NOTES    |  |
| QUANTITY |  |
| DATE     |  |

| Beige - BEI      | Black - BLK | Blue - BLU    | Cognac - COG | Dark Green - DGN | Gray - GRY  |
|------------------|-------------|---------------|--------------|------------------|-------------|
| Maroon - MRN     | Mocha - MOC | Mustard - MUS | Olive - OLV  | Silver - SIL     | Stone - STN |
| Terracotta - TER | White - WHI |               |              |                  |             |

**Digital:** Not all screens are calibrated the same, and therefore, colors will appear differently between screens. **Physical:** When texture is involved, there will be variations in color, character and tone within a product series and between product families.