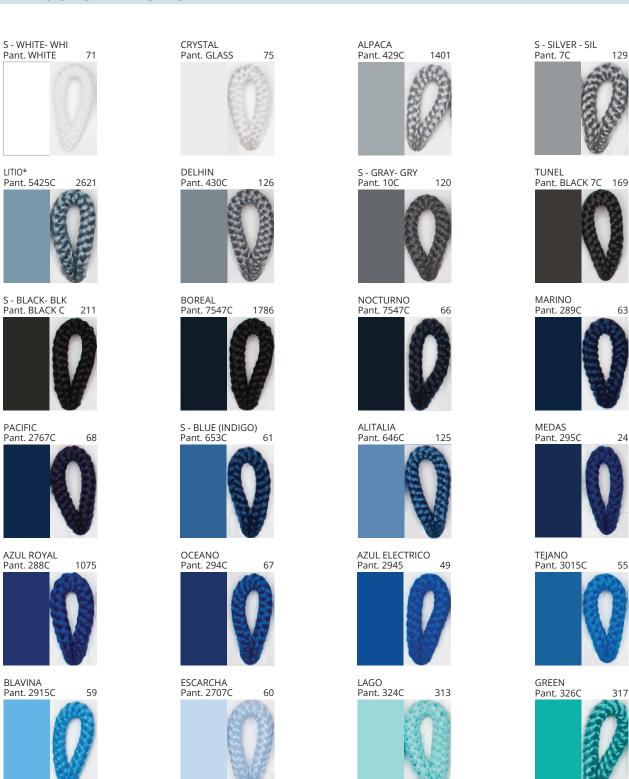

#### **D111111- BIMBA SUSPENSION**

COLOR FINISH CHART

| PROJECT  |  |
|----------|--|
| ТҮРЕ     |  |
| NOTES    |  |
| QUANTITY |  |
| DATE     |  |

| Beige - BEI      | Black - BLK | Blue - BLU    | Cognac - COG | Dark Green - DGN | Gray - GRY  |
|------------------|-------------|---------------|--------------|------------------|-------------|
| Maroon - MRN     | Mocha - MOC | Mustard - MUS | Olive - OLV  | Silver - SIL     | Stone - STN |
| Terracotta - TER | White - WHI |               |              |                  |             |