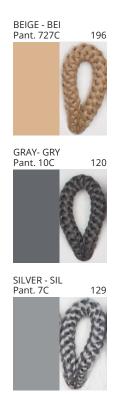

#### **D111111- BIMBA SUSPENSION**

COLOR FINISH CHART

| PROJECT  |  |
|----------|--|
| ТҮРЕ     |  |
| NOTES    |  |
| QUANTITY |  |
| DATE     |  |

| Beige - BEI      | Black - BLK | Blue - BLU    | Cognac - COG | Dark Green - DGN | Gray - GRY  |
|------------------|-------------|---------------|--------------|------------------|-------------|
| Maroon - MRN     | Mocha - MOC | Mustard - MUS | Olive - OLV  | Silver - SIL     | Stone - STN |
| Terracotta - TER | White - WHI |               |              |                  |             |

**Digital:** Not all screens are calibrated the same, and therefore, colors will appear differently between screens. **Physical:** When texture is involved, there will be variations in color, character and tone within a product series and between product families.