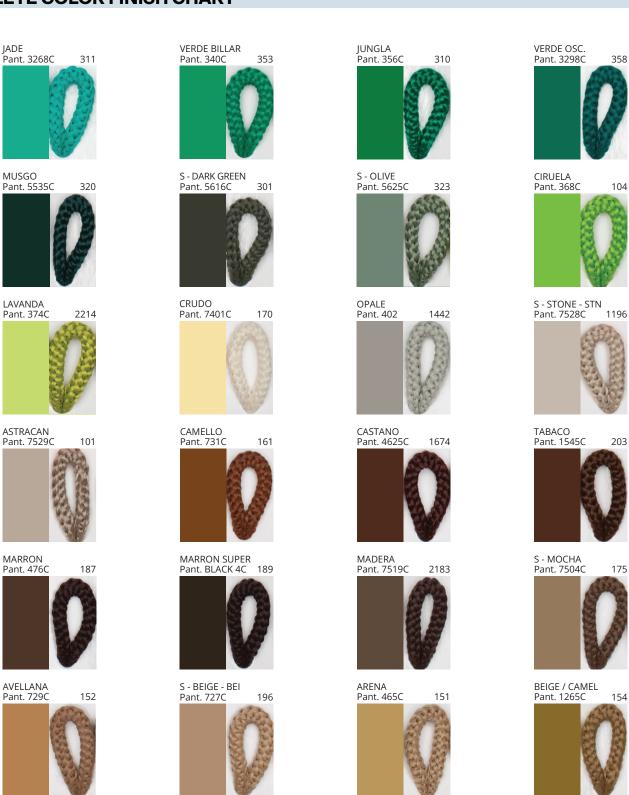

#### **D111111- BIMBA SUSPENSION**

COLOR FINISH CHART

| PROJECT  |  |
|----------|--|
| ТҮРЕ     |  |
| NOTES    |  |
| QUANTITY |  |
| DATE     |  |

| Beige - BEI      | Black - BLK | Blue - BLU    | Cognac - COG | Dark Green - DGN | Gray - GRY  |
|------------------|-------------|---------------|--------------|------------------|-------------|
| Maroon - MRN     | Mocha - MOC | Mustard - MUS | Olive - OLV  | Silver - SIL     | Stone - STN |
| Terracotta - TER | White - WHI |               |              |                  |             |

**Digital:** Not all screens are calibrated the same, and therefore, colors will appear differently between screens. **Physical:** When texture is involved, there will be variations in color, character and tone within a product series and between product families.